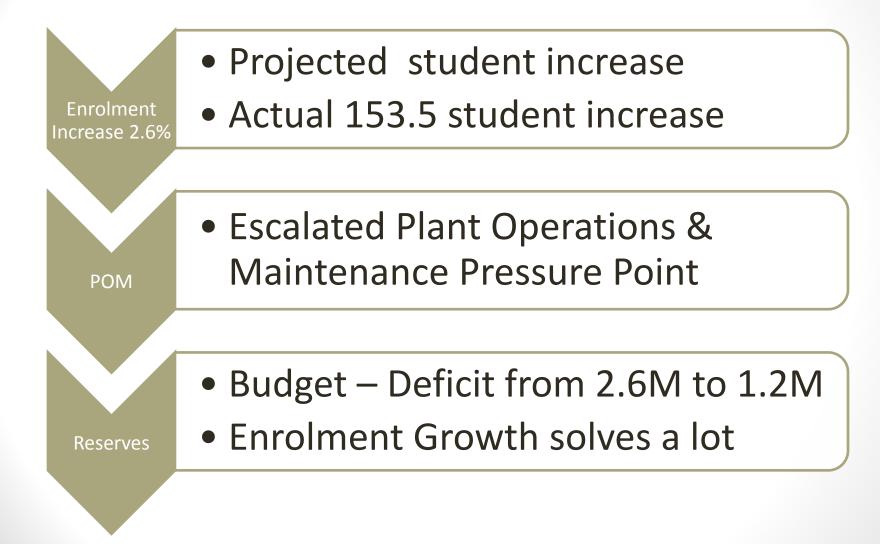

### Enrolment Changes from June Submission to November Submission

| Grade        | Actual amount<br>Difference                        | % Change from<br>May Budget<br>Submitted | Dollar Impact |
|--------------|----------------------------------------------------|------------------------------------------|---------------|
| Kindergarten | 25 increase                                        | 6% increase                              | \$102,519 👚   |
| Grades 1-3   | 38 decrease                                        | 2.6% decrease                            | -\$311,655    |
| Grades 4-9   | 80 increase                                        | 2.8% increase                            | \$534,383 1   |
| Grades 10-12 | 45 increase                                        | 3.0% increase                            | \$400,000 1   |
| Total Change | 112 increase<br>Plus some home<br>school increases | 1.6% increase                            | \$725,247 1   |

| School                        | Last Year<br>Sept 2014 | Projected<br>for 2015 | Projected<br>Difference<br>from Last Yr. | Actual -<br>Preliminary<br>2015/2016 | Difference<br>from Actual<br>to Projected | Difference<br>from this Year<br>to Last Year | % Diff |
|-------------------------------|------------------------|-----------------------|------------------------------------------|--------------------------------------|-------------------------------------------|----------------------------------------------|--------|
| Colonies                      | 349.00                 | 350.00                | 1.00                                     | 350.00                               | 0.00                                      | 1.00                                         | 09     |
|                               |                        |                       |                                          |                                      | 0.00                                      | 0.00                                         |        |
| Drumheller Outreach           | 23.00                  | 18.00                 | -5.00                                    | 18.00                                | 0.00                                      | -5.00                                        | -22%   |
| Northstar Academy             | 287.00                 | 286.00                | -1.00                                    | 380.50                               | 94.50                                     | 93.50                                        | 33%    |
| Anchors II Outreach           | 10.00                  | 10.00                 | 0.00                                     | 10.00                                | 0.00                                      | 0.00                                         | 0%     |
| Golden Hills Learning Academy | 98.00                  | 105.00                | 7.00                                     | 109.00                               | 4.00                                      | 11.00                                        | 119    |
| Strathmore Storefront         | 38.00                  | 32.00                 | -6.00                                    | 32.00                                | 0.00                                      | -6.00                                        | -169   |
| Trochu Outreach               | 12.00                  |                       | -12.00                                   | -                                    | 0.00                                      | -12.00                                       | -1009  |
|                               |                        |                       |                                          |                                      |                                           | 0.00                                         |        |
| GRAND TOTAL                   | 5,914.50               | 5,931.00              | 16.50                                    | 6,068.00                             | 137.00                                    | 153.50                                       | 2.60%  |
|                               |                        |                       |                                          |                                      |                                           |                                              |        |
| Grade Configurations Analysis | Actuals                |                       |                                          | 2015/2016                            |                                           |                                              |        |
|                               | 2015/2016              | 2014/2015             | % Change                                 | Projected                            | % Change                                  |                                              |        |
| Kindergarten                  | 431.00                 | 468.00                | -8%                                      | 406.00                               | 6%                                        |                                              |        |
| Grades 1-3                    | 1,414.00               | 1,426.00              | -1%                                      | 1,452.00                             | -3%                                       |                                              |        |
| Grades 4-6                    | 1,445.00               | 1,414.00              | 2%                                       | 1,423.00                             | 2%                                        |                                              |        |
| Grades 7-9                    | 1,453.00               | 1,347.00              | 8%                                       | 1,395.00                             | 4%                                        |                                              |        |
| Grades 10-12                  | 1,540.50               | 1,493.00              | 3%                                       | 1,466.00                             | 5%                                        |                                              |        |
|                               | 6,068.00               | 5,914.00              | 2.60%                                    | 5,939.00                             | 2%                                        |                                              |        |
|                               | 215.50                 |                       |                                          |                                      |                                           |                                              |        |
| K @ full                      | 6,283.50               |                       |                                          |                                      |                                           |                                              |        |
|                               |                        |                       |                                          |                                      |                                           |                                              |        |
| Siksika Students              | # Students             |                       | International<br>Students                | # Students                           |                                           |                                              |        |
| Central Bow Valley            | 53                     |                       | CMJH                                     | 8                                    |                                           |                                              |        |
| Westmount                     | 25                     |                       | DVSS                                     | 35                                   |                                           |                                              |        |
| Strathmore High               | 38                     |                       | PCA 18                                   |                                      |                                           |                                              |        |
| Standard                      | 7                      |                       | SHS                                      | 61                                   |                                           |                                              |        |
| Crowther Memorial Junior High | 30                     |                       | Three Hills Sch                          | 10                                   |                                           |                                              |        |
| Carseland                     | 1                      |                       | Westmount Ele                            | 1.5                                  |                                           | Total                                        |        |
| TOTAL                         | 154                    |                       | Wheatland Ele                            | 0.1                                  |                                           |                                              |        |
| 11/23/2015 9:34 AM            |                        |                       | TOTAL                                    | 133.6                                |                                           | 6,571.10                                     |        |

#### **Plant Operations and Maintenance & IMR**

Revenue has not increased; total revenue has increased by a small amount due to enrolment growth and last year IMR exception of 1M extra

### Reserves

Auditor Report - considers Reasonable