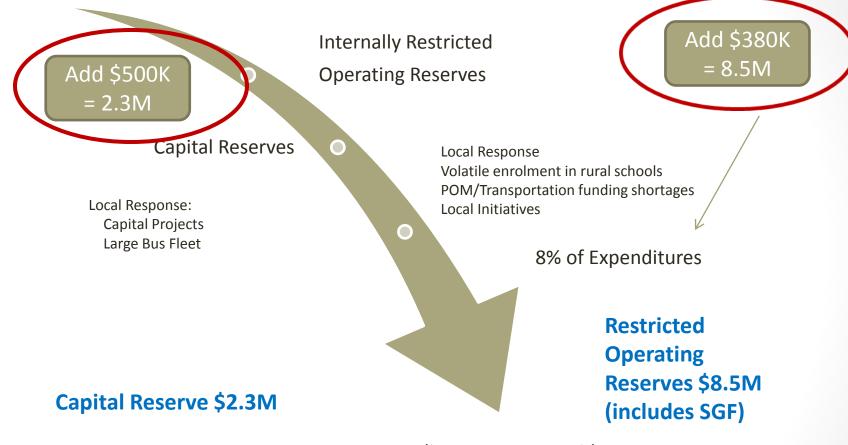

he floors
    - Hallways polished concreted not as much labour finishing the floor
    - More efficient lighting (LED)
    - Grass cutting 29 acres to 12 acres
    - Windshield time
    - Utilities
    - No sewage charges
- Total Savings estimated to be: \$250,000
- PCA reduced lease space
- TCA potential solutions for leased space

#### **Plant Operations & Maintenance**

- Significant Deficits in the past few years
- Safety and Health issues were addressed as a priority
- Enrolment needs were also addressed
- Deferred Maintenance backlog reduced
  - 10 years ago was 40 million today it is 18.2M

#### Action Plan Plant Operations & Maintenance Budget

- Review Deliverable to schools
  - Review Caretaking hours
  - Review repair prioritization
  - Review Contracted Services

### Reserves



Auditor Report - considers Reasonable