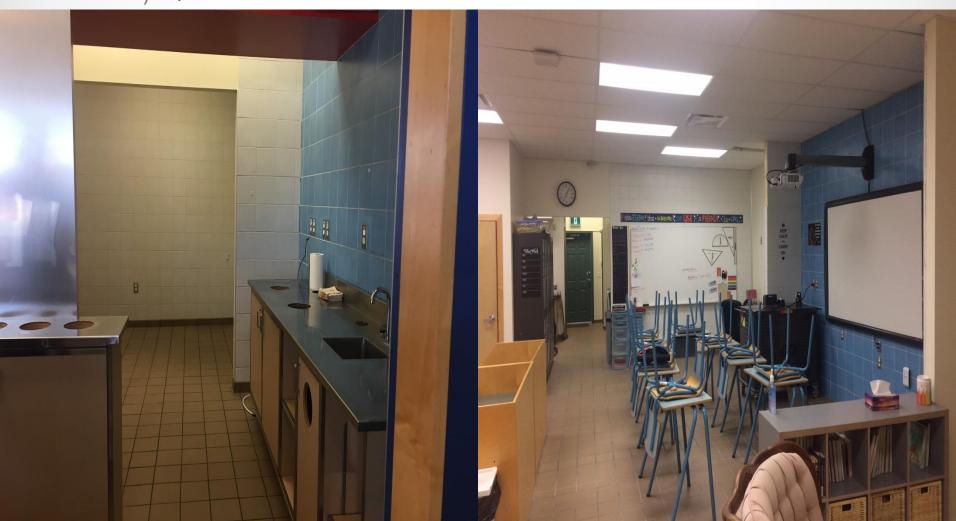

## Summer 2017 Capital, IMR & Other Projects

August 2017

## Wheatland Crossing - Exterior





Playground, Portables, ESC Classroom and Gym



Looking West – East side of school





• Gym





Elementary Classrooms



Portable Classrooms



Elementary Wing



Cosmetology Classroom

Science Room



High School Classrooms



High School Wing



Learning Commons





Door and Windows Looking Into School Gym









#### Anchors

Dairy Queen

Anchors



#### Anchors

Dairy Queen

Anchors



#### Anchors

Main Floor Anchors

Kitchen



#### Acme

Buttress Detached

**Buttress Repaired** 



#### Brentwood



#### Carseland

Old Flooring

New Flooring



# Crowther Memorial Junior High



#### Dr. Elliott

Old Roof

Completed Roof



## DVSS

Skylight before

Window Film



#### Greentree



## Strathmore High

Old Security Gate

New Security Gate



# Trinity Christian Academy

Planter Box and Patio Stones Concrete Pad and Sidewalk



#### Three Hills

Old Flooring & Pony Wall

New Floor



#### Division Office

New Office



#### Strathmore Dorms

New Supervisor Decks



### OTHER PROJECTS

|                 | Before Summer Projects |                              |
|-----------------|------------------------|----------------------------