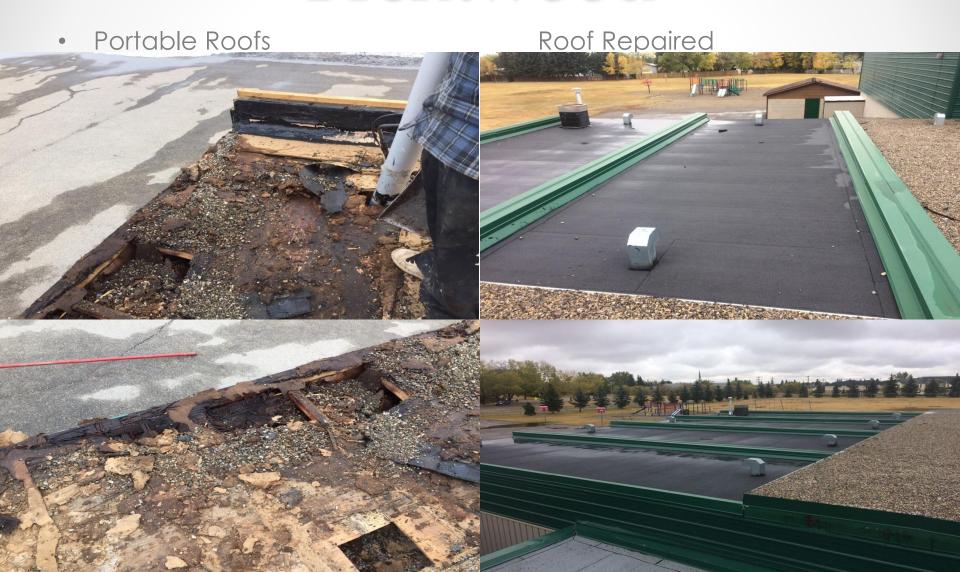

## Summer 2017 Capital, IMR & Other Projects

August 2017

## Wheatland Crossing - Exterior





Playground, Portables, ESC Classroom and Gym



Looking West – East side of school





• Gym





Elementary Classrooms



Portable Classrooms



Elementary Wing



Cosmetology Classroom

Science Room



High School Classrooms



High School Wing



Learning Commons





Door and Windows Looking Into School Gym









#### Anchors

Dairy Queen

Anchors



#### Anchors

Dairy Queen

Anchors



#### Anchors

Main Floor Anchors

Kitchen



#### Acme

Buttress Detached

**Buttress Repaired** 



#### Brentwood



#### Carseland

Old Flooring

New Flooring



# Crowther Memorial Junior High



#### Dr. Elliott

Old Roof

Completed Roof



## DVSS

Skylight before

Window Film



#### Greentree



## Strathmore High

Old Security Gate

New Security Gate



# Trinity Christian Academy

Planter Box and Patio Stones Concrete Pad and Sidewalk



#### Three Hills

Old Flooring & Pony Wall

New Floor



#### Division Office

New Office



#### Strathmore Dorms

New Supervisor Decks



### OTHER PROJECTS

|                 | Before Summer Projects |                              |
|-----------------|------------------------|------------------------------|
| School          | Project                | Contractor                   |
| Brentwood       | Security Cameras       | In-House                     |
|