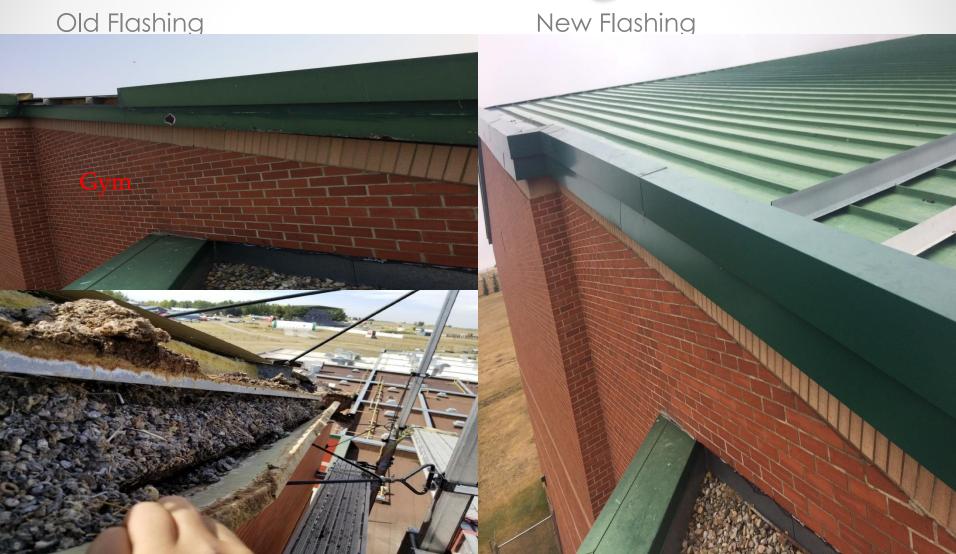

## Summer 2017 Capital, IMR & Other Projects

August 2017

## Wheatland Crossing - Exterior





Playground, Portables, ESC Classroom and Gym



Looking West – East side of school





• Gym





Elementary Classrooms



Portable Classrooms



Elementary Wing



Cosmetology Classroom

Science Room



High School Classrooms



High School Wing



Learning Commons





Door and Windows Looking Into School Gym









#### Anchors

Dairy Queen

Anchors



#### Anchors

Dairy Queen

Anchors



#### Anchors

Main Floor Anchors

Kitchen



#### Acme

Buttress Detached

**Buttress Repaired** 



#### Brentwood



#### Carseland

Old Flooring

New Flooring



# Crowther Memorial Junior High



#### Dr. Elliott

Old Roof

Completed Roof



## DVSS

Skylight before

Window Film



#### Greentree



## Strathmore High

Old Security Gate

New Security Gate



# Trinity Christian Academy

Planter Box and Patio Stones Concrete Pad and Sidewalk



#### Three Hills

Old Flooring & Pony Wall

New Floor



#### Division Office

New Office



#### Strathmore Dorms

New Supervisor Decks



### OTHER PROJECTS

|                 | Before Summer Projects |                              |
|-----------------|------------------------|------------------------------|
| School          | Project                | Contractor                   |
| Brentwood       | Security Cameras       | In-House                     |
| Crowther        | Structural Brick       | J & D Cribbing               |
| Crow