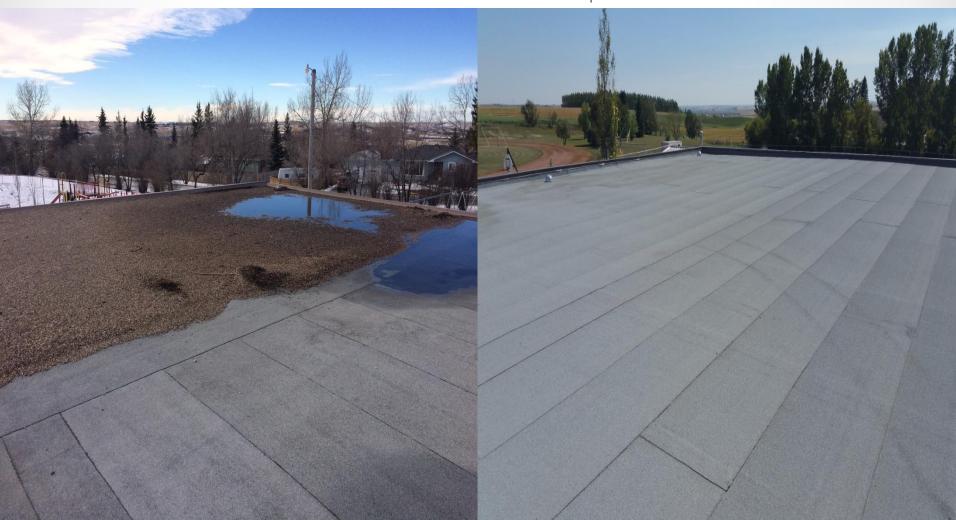

## Summer 2017 Capital, IMR & Other Projects

August 2017

## Wheatland Crossing - Exterior





Playground, Portables, ESC Classroom and Gym



Looking West – East side of school





• Gym





Elementary Classrooms



Portable Classrooms



Elementary Wing



Cosmetology Classroom

Science Room



High School Classrooms



High School Wing



Learning Commons





Door and Windows Looking Into School Gym









#### Anchors

Dairy Queen

Anchors



#### Anchors

Dairy Queen

Anchors



#### Anchors

Main Floor Anchors

Kitchen



#### Acme

Buttress Detached

**Buttress Repaired** 



#### Brentwood



#### Carseland

Old Flooring

New Flooring



# Crowther Memorial Junior High



#### Dr. Elliott

Old Roof

Completed Roof



## DVSS

Skylight before

Window Film



#### Greentree



## Strathmore High

Old Security Gate

New Security Gate



# Trinity Christian Academy

Planter Box and Patio Stones Concrete Pad and Sidewalk



#### Three Hills

Old Flooring & Pony Wall

New Floor



#### Division Office

New Office



#### Strathmore Dorms

New Supervisor Decks



### OTHER PROJECTS

|                 | Before Summer Projects |                              |
|-----------------|------------------------|------------------------------|
| School          | Project                | Contractor                   |
| Brentwood       | Security Cameras       | In-House                     |
| Crowther        | Structural Brick       | J & D Cribbing               |
| Crowther        | Emergency Lights       | Perform