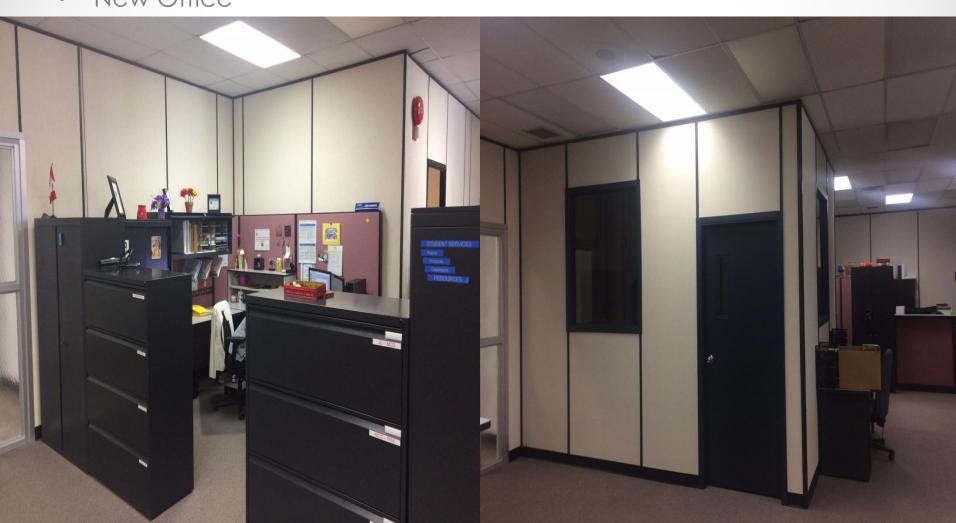

s



Elementary Wing



Cosmetology Classroom

Science Room



High School Classrooms



High School Wing



Learning Commons





Door and Windows Looking Into School Gym









#### Anchors

Dairy Queen

Anchors



#### Anchors

Dairy Queen

Anchors



#### Anchors

Main Floor Anchors

Kitchen



#### Acme

Buttress Detached

**Buttress Repaired** 



#### Brentwood



#### Carseland

Old Flooring

New Flooring



# Crowther Memorial Junior High



#### Dr. Elliott

Old Roof

Completed Roof



## DVSS

Skylight before

Window Film



#### Greentree



## Strathmore High

Old Security Gate

New Security Gate



# Trinity Christian Academy

Planter Box and Patio Stones Concrete Pad and Sidewalk



#### Three Hills

Old Flooring & Pony Wall

New Floor



#### Division Office

New Office



#### Strathmore Dorms

New Supervisor Decks



### OTHER PROJECTS

|                 | Before Summer Projects |                              |
|-----------------|------------------------|------------------------------|
| School          | Project                | Contractor                   |
| Brentwood       | Security Cameras       | In-House                     |
| Crowther        | Structural Brick       | J & D Cribbing               |
| Crowther        | Emergency Lights       | Performance Electrical       |
| Crowther        | Fire Sprinklers        | Viking Fire Protection       |
| DVSS            | Boiler Fuel Valve      | Technical Control<br>Service |
| Greentree       | Counselor Room         | Decks Bathroom and<br>Beyond |
| Greentree       | Condenser Unit         | St