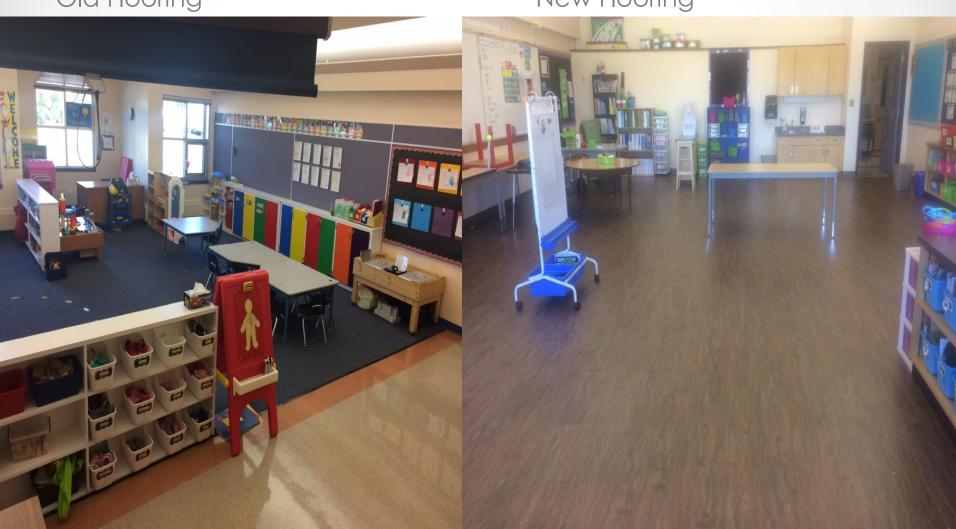

## Summer 2017 Capital, IMR & Other Projects

August 2017

## Wheatland Crossing - Exterior





Playground, Portables, ESC Classroom and Gym



Looking West – East side of school





• Gym





Elementary Classrooms



Portable Classrooms



Elementary Wing



Cosmetology Classroom

Science Room



High School Classrooms



High School Wing



Learning Commons





Door and Windows Looking Into School Gym









#### Anchors

Dairy Queen

Anchors



#### Anchors

Dairy Queen

Anchors



#### Anchors

Main Floor Anchors

Kitchen



#### Acme

Buttress Detached

**Buttress Repaired** 



#### Brentwood



#### Carseland

Old Flooring

New Flooring



# Crowther Memorial Junior High



#### Dr. Elliott

Old Roof

Completed Roof



## DVSS

Skylight before

Window Film



#### Greentree



## Strathmore High

Old Security Gate

New Security Gate



# Trinity Christian Academy

Planter Box and Patio Stones Concrete Pad and Sidewalk



#### Three Hills

Old Flooring & Pony Wall

New Floor



#### Division Office

New Office



#### Strathmore Dorms

New Supervisor Decks



### OTHER PROJECTS

|                 | Before Summer Projects |                              |
|-----------------|------------------------|------------------------------|
| School          | Project                | Contractor                   |
| Brentwood       | Security Cameras       | In-House                     |
| Crowther        | Structural Brick       | J