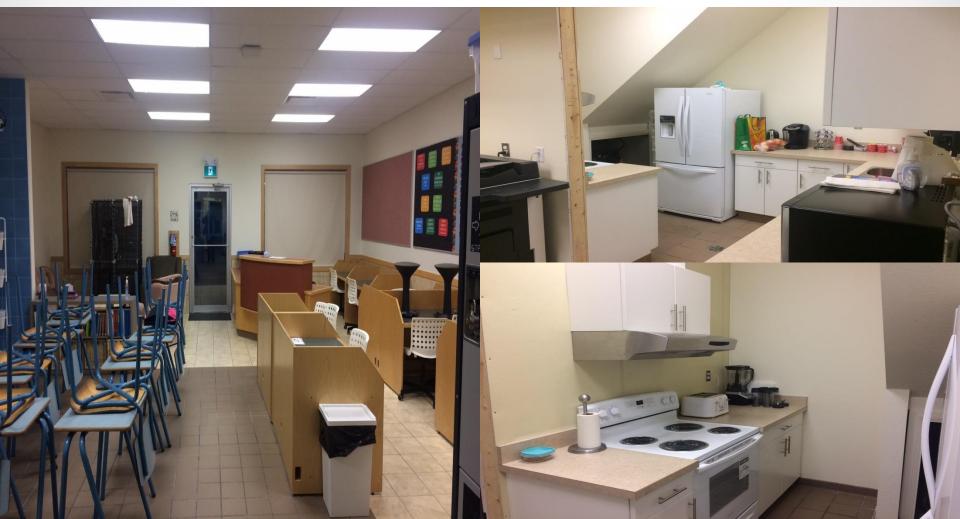

## Summer 2017 Capital, IMR & Other Projects

August 2017

## Wheatland Crossing - Exterior





Playground, Portables, ESC Classroom and Gym



Looking West – East side of school





• Gym





Elementary Classrooms



Portable Classrooms



Elementary Wing



Cosmetology Classroom

Science Room



High School Classrooms



High School Wing



Learning Commons





Door and Windows Looking Into School Gym









#### Anchors

Dairy Queen

Anchors



#### Anchors

Dairy Queen

Anchors



#### Anchors

Main Floor Anchors

Kitchen



#### Acme

Buttress Detached

**Buttress Repaired** 



#### Brentwood



#### Carseland

Old Flooring

New Flooring



# Crowther Memorial Junior High



#### Dr. Elliott

Old Roof

Completed Roof



## DVSS

Skylight before

Window Film



#### Greentree



## Strathmore High

Old Security Gate

New Security Gate



# Trinity Christian Academy

Planter Box and Patio Stones Concrete Pad and Sidewalk



#### Three Hills

Old Flooring & Pony Wall

New Floor



#### Division Office

New Office



#### Strathmore Dorms

New Supervisor Decks



### OTHER PROJECTS

|                 | Before Summer Projects |                              |
|-----------------|------------------------|------------------------------|
| School          | Project                | Contractor                   |
| B