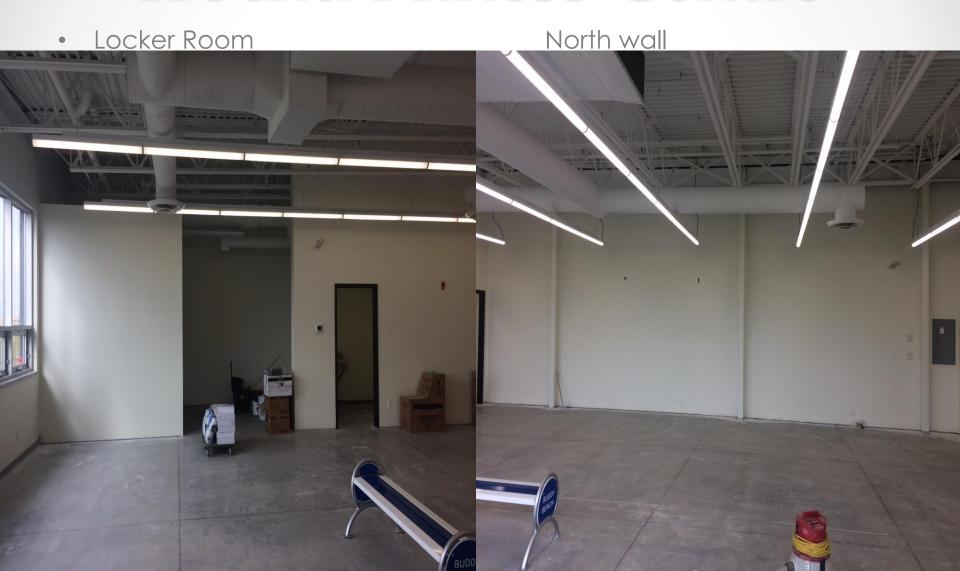

## Summer 2017 Capital, IMR & Other Projects

August 2017

## Wheatland Crossing - Exterior





Playground, Portables, ESC Classroom and Gym



Looking West – East side of school





• Gym





Elementary Classrooms



Portable Classrooms



Elementary Wing



Cosmetology Classroom

Science Room



High School Classrooms



High School Wing



Learning Commons





Door and Windows Looking Into School Gym









#### Anchors

Dairy Queen

Anchors



#### Anchors

Dairy Queen

Anchors



#### Anchors

Main Floor Anchors

Kitchen



#### Acme

Buttress Detached

**Buttress Repaired** 



#### Brentwood



#### Carseland

Old Flooring

New Flooring



# Crowther Memorial Junior High



#### Dr. Elliott

Old Roof

Completed Roof



## DVSS

Skylight before

Window Film



#### Greentree



## Strathmore High

Old Security Gate

New Security Gate



# Trinity Christian Academy

Planter Box and Patio Stones Concrete Pad and Sidewalk



#### Three Hills

Old Flooring & Pony Wall

New Floor



#### Division Office

New Office



#### Strathmore Dorms

New Supervisor Decks



### OTHER PROJECTS

|                 | Before Summer Projects |                              |
|-----------------|-------------