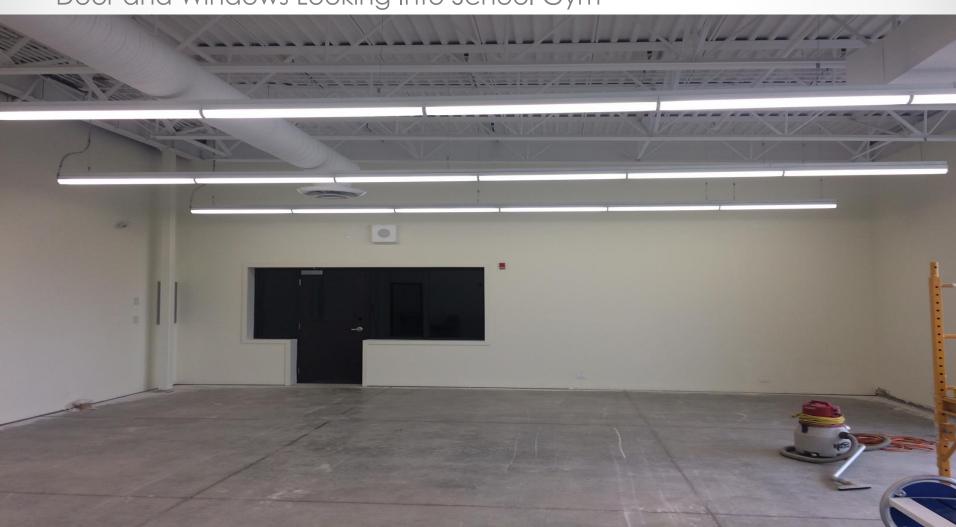

Science Room

High School Classrooms

High School Wing

Learning Commons

Door and Windows Looking Into School Gym