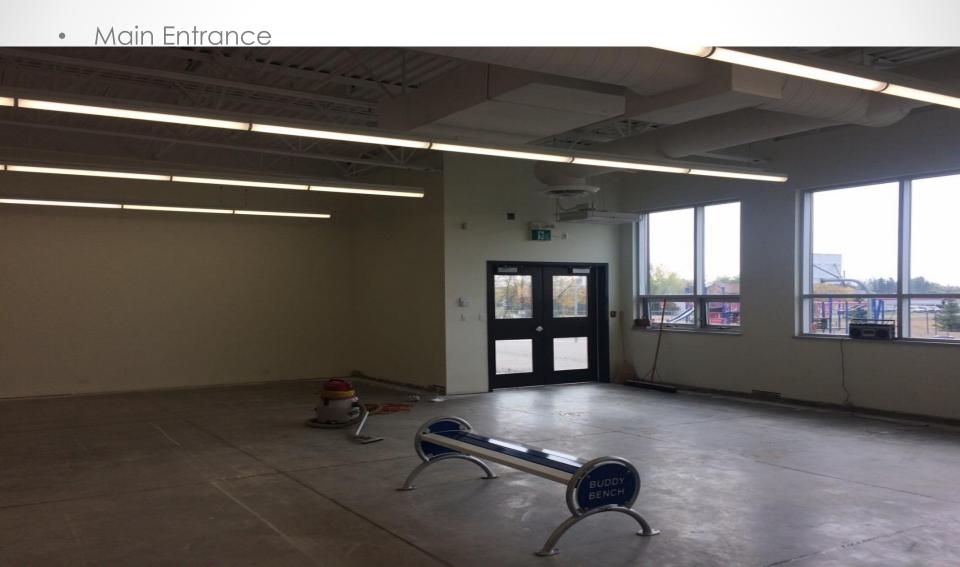

## Summer 2017 Capital, IMR & Other Projects

August 2017

## Wheatland Crossing - Exterior





Playground, Portables, ESC Classroom and Gym



Looking West – East side of school





• Gym





Elementary Classrooms



Portable Classrooms



Elementary Wing



Cosmetology Classroom

Science Room



High School Classrooms



High School Wing



Learning Commons





Door and Windows Looking Into School Gym









#### Anchors

Dairy Queen

Anchors



#### Anchors

Dairy Queen

Anchors



#### Anchors

Main Floor Anchors

Kitchen



#### Acme

Buttress Detached

**Buttress Repaired** 



#### Brentwood



#### Carseland

Old Flooring

New Flooring



# Crowther Memorial Junior High



#### Dr. Elliott

Old Roof

Completed Roof



## DVSS

Skylight before

Window Film



#### Greentree



## Strathmore High

Old Security Gate

New Security Gate



# Trinity Christian Academy

Planter Box and Patio Stones Concrete Pad and Sidewalk



#### Three Hills

Old Flooring & Pony Wall

New Floor



#### Division Office

New Office



#### Strathmore Dorms

New Supervisor Decks



### OTHER PROJECTS

|                 | Before Summer Projects |                              |
|-----------------|-----------