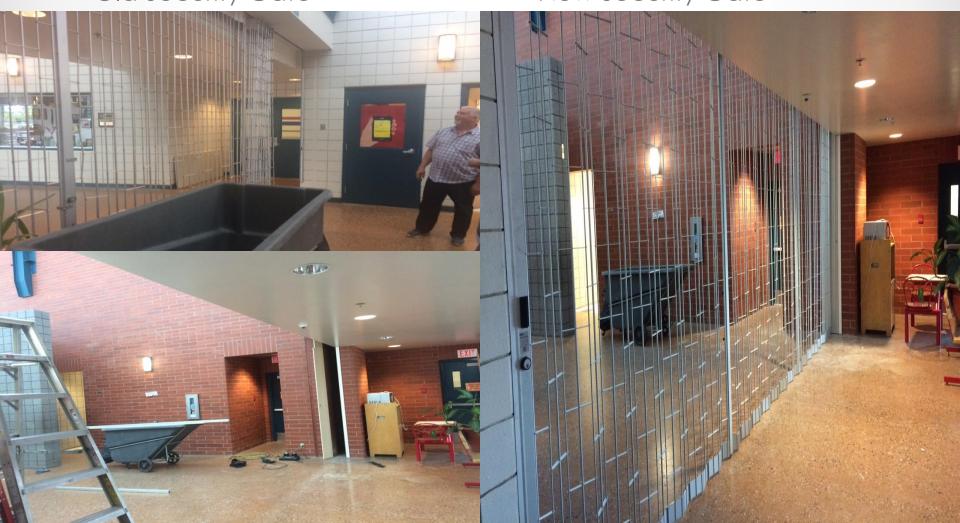

## Wheatland Crossing - Exterior





Playground, Portables, ESC Classroom and Gym



Looking West – East side of school





• Gym





Elementary Classrooms



Portable Classrooms



Elementary Wing



Cosmetology Classroom

Science Room



High School Classrooms



High School Wing



Learning Commons





Door and Windows Looking Into School Gym









#### Anchors

Dairy Queen

Anchors



#### Anchors

Dairy Queen

Anchors



#### Anchors

Main Floor Anchors

Kitchen



#### Acme

Buttress Detached

**Buttress Repaired** 



#### Brentwood



#### Carseland

Old Flooring

New Flooring



# Crowther Memorial Junior High



#### Dr. Elliott

Old Roof

Completed Roof



## DVSS

Skylight before

Window Film



#### Greentree



## Strathmore High

Old Security Gate

New Security Gate



# Trinity Christian Academy

Planter Box and Patio Stones Concrete Pad and Sidewalk



#### Three Hills

Old Flooring & Pony Wall

New Floor



#### Division Office

New Office



#### Strathmore Dorms

New Supervisor Decks



### OTHER PROJECTS

|                 | Before Summer Projects |                              |
|-----------------|------------------------|------------------------------|
| School          | Project                | Contractor                   |
| Brentwood       | Security Cameras       | In-House                     |
| Crowther        | Structural Brick       | J & D Cribbing               |
| Crowther        | Emergency Lights       | Performance Electrical       |
| Crowther        | Fire Sprinklers        | Viking Fire Protection       |
| DVSS            |