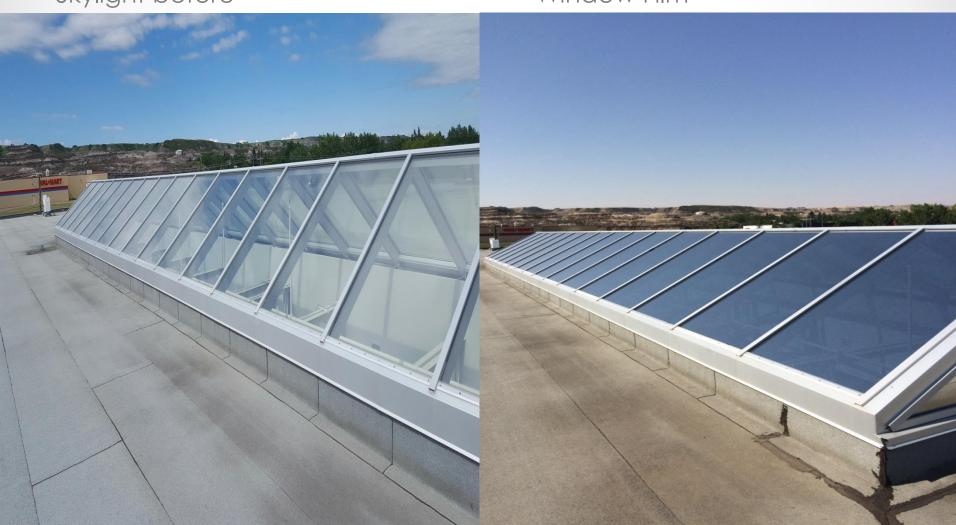

## Summer 2017 Capital, IMR & Other Projects

August 2017

## Wheatland Crossing - Exterior





Playground, Portables, ESC Classroom and Gym



Looking West – East side of school





• Gym





Elementary Classrooms



Portable Classrooms



Elementary Wing



Cosmetology Classroom

Science Room



High School Classrooms



High School Wing



Learning Commons





Door and Windows Looking Into School Gym









#### Anchors

Dairy Queen

Anchors



#### Anchors

Dairy Queen

Anchors



#### Anchors

Main Floor Anchors

Kitchen



#### Acme

Buttress Detached

**Buttress Repaired** 



#### Brentwood



#### Carseland

Old Flooring

New Flooring



# Crowther Memorial Junior High



#### Dr. Elliott

Old Roof

Completed Roof



## DVSS

Skylight before

Window Film



#### Greentree



## Strathmore High

Old Security Gate

New Security Gate



# Trinity Christian Academy

Planter Box and Patio Stones Concrete Pad and Sidewalk



#### Three Hills

Old Flooring & Pony Wall

New Floor



#### Division Office

New Office



#### Strathmore Dorms

New Supervisor Decks



### OTHER PROJECTS

|                 | Before Summer Projects |                              |
|-----------------|------------------------|------------------------------|
| School          | Project                | Contractor                   |
| Brentwood       | Security Cameras       | In-House                     |
| Crowther        | Structural Brick       | J & D Cribbing               |
| Crowther        | Emergency Lights       | Performance Electrical       |
| Crowther