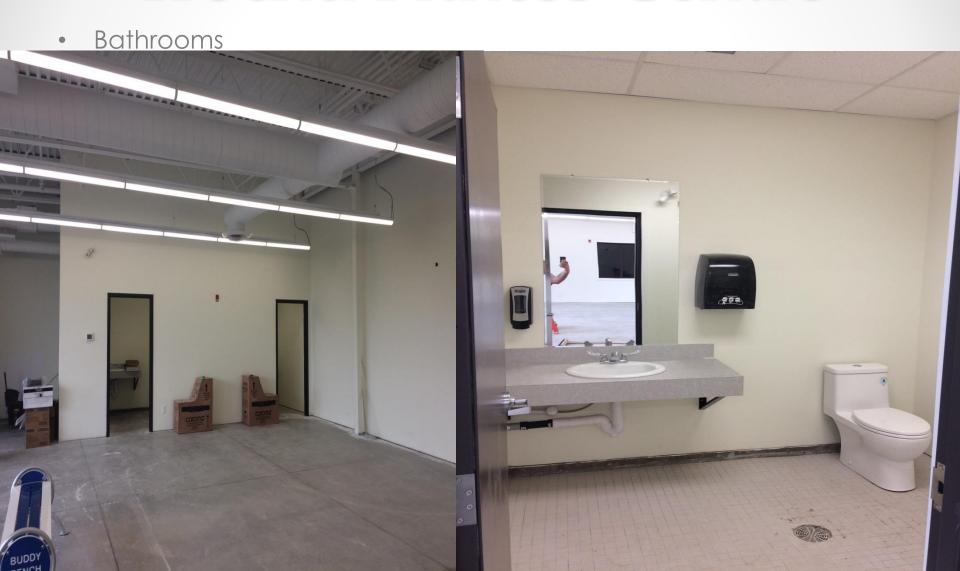

## Summer 2017 Capital, IMR & Other Projects

August 2017

## Wheatland Crossing - Exterior





Playground, Portables, ESC Classroom and Gym



Looking West – East side of school





• Gym





Elementary Classrooms



Portable Classrooms



Elementary Wing



Cosmetology Classroom

Science Room



High School Classrooms



High School Wing



Learning Commons





Door and Windows Looking Into School Gym









#### Anchors

Dairy Queen

Anchors



#### Anchors

Dairy Queen

Anchors



#### Anchors

Main Floor Anchors

Kitchen



#### Acme

Buttress Detached

**Buttress Repaired** 



#### Brentwood



#### Carseland

Old Flooring

New Flooring



# Crowther Memorial Junior High



#### Dr. Elliott

Old Roof

Completed Roof



## DVSS

Skylight before

Window Film



#### Greentree



## Strathmore High

Old Security Gate

New Security Gate



# Trinity Christian Academy

Planter Box and Patio Stones Concrete Pad and Sidewalk



#### Three Hills

Old Flooring & Pony Wall

New Floor



#### Division Office

New Office



#### Strathmore Dorms

New Supervisor Decks



### OTHER PROJECTS

|                 | Before Summer Projects |                              |
|-----------------|---------------