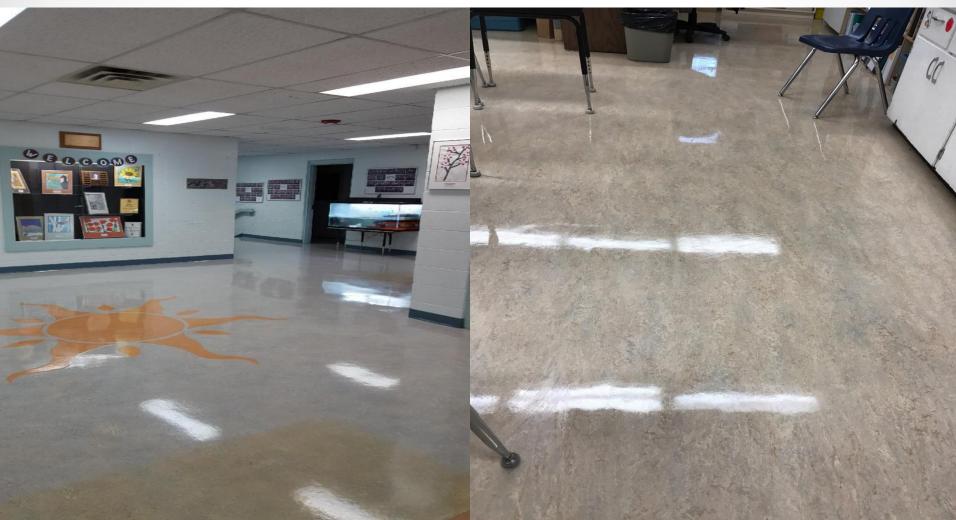

Rydan                  |  |
| Wheatland<br>Elementary | Landscaping Drainage         | Landscape Plus         |  |
| Wheatland<br>Elementary | Light & Fan Replacement      | Performance Electrical |  |
| Wheatland Crossing      | 6 Condenser Units            | Cresteel               |  |
| Wheatland Crossing      | Security System Additions    | Gold Key Security      |  |
| Wheatland Crossing      | Steel Corner Guards          | In-House               |  |
| Wheatland Crossing      |                              | North Star Contracting |  |
| DVSS Dorms              | Washroom Painting            | Joe Bertamini Painting |  |
| Strathmore Dorm         | Painting Dorm 3              | Cover Up Painting      |  |

## Schools ready to go – Thanks to janitorial staff

Brentwood

Westmount