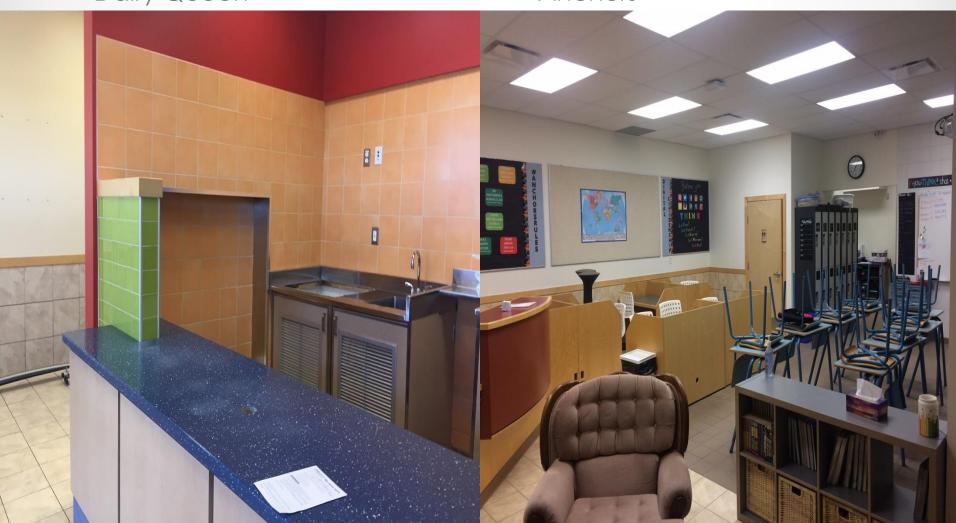

## Summer 2017 Capital, IMR & Other Projects

August 2017

## Wheatland Crossing - Exterior





Playground, Portables, ESC Classroom and Gym



Looking West – East side of school





• Gym





Elementary Classrooms



Portable Classrooms



Elementary Wing



Cosmetology Classroom

Science Room



High School Classrooms



High School Wing



Learning Commons





Door and Windows Looking Into School Gym









#### Anchors

Dairy Queen

Anchors



#### Anchors

Dairy Queen

Anchors



#### Anchors

Main Floor Anchors

Kitchen



#### Acme

Buttress Detached

**Buttress Repaired** 



#### Brentwood



#### Carseland

Old Flooring

New Flooring



# Crowther Memorial Junior High



#### Dr. Elliott

Old Roof

Completed Roof



## DVSS

Skylight before

Window Film



#### Greentree



## Strathmore High

Old Security Gate

New Security Gate



# Trinity Christian Academy

Planter Box and Patio Stones Concrete Pad and Sidewalk



#### Three Hills

Old Flooring & Pony Wall

New Floor



#### Division Office

New Office



#### Strathmore Dorms

New Supervisor Decks



### OTHER PROJECTS

|                 | Before Summer Projects |                              |
|-----------------|------------------------|------------------------------|
| School          | Project