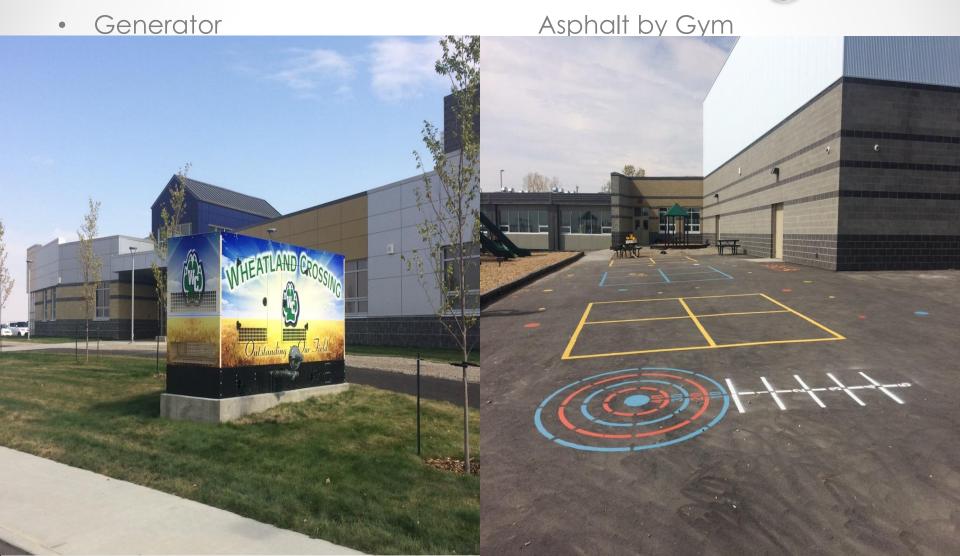

## Wheatland Crossing - Exterior

Playground, Portables, ESC Classroom and Gym

Looking West – East side of school

• Gym

Elementary Classrooms

Portable Classrooms

Elementary Wing

Cosmetology Classroom