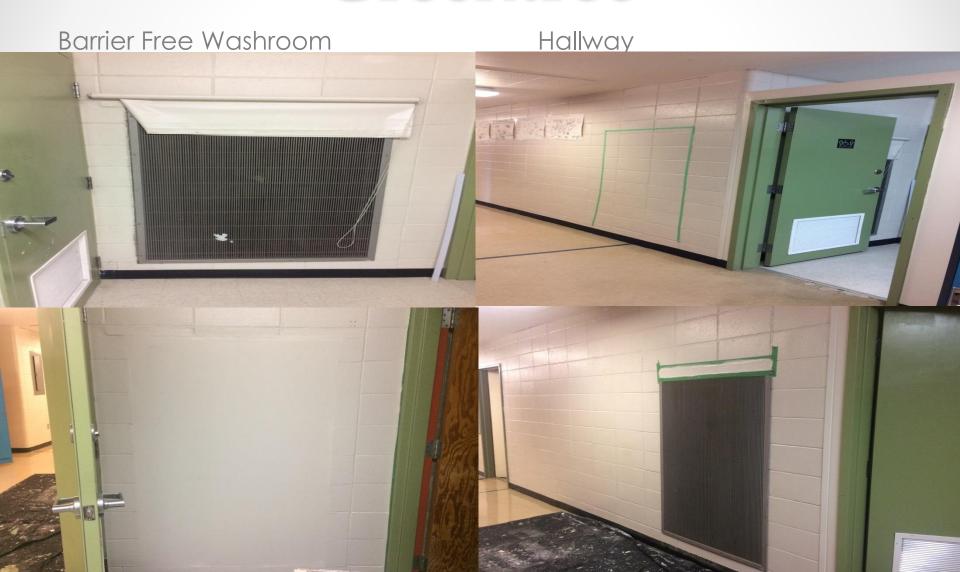

## Summer 2017 Capital, IMR & Other Projects

August 2017

## Wheatland Crossing - Exterior





Playground, Portables, ESC Classroom and Gym



Looking West – East side of school





• Gym





Elementary Classrooms



Portable Classrooms



Elementary Wing



Cosmetology Classroom

Science Room



High School Classrooms



High School Wing



Learning Commons





Door and Windows Looking Into School Gym









#### Anchors

Dairy Queen

Anchors



#### Anchors

Dairy Queen

Anchors



#### Anchors

Main Floor Anchors

Kitchen



#### Acme

Buttress Detached

**Buttress Repaired** 



#### Brentwood



#### Carseland

Old Flooring

New Flooring



# Crowther Memorial Junior High



#### Dr. Elliott

Old Roof

Completed Roof



## DVSS

Skylight before

Window Film



#### Greentree



## Strathmore High

Old Security Gate

New Security Gate



# Trinity Christian Academy

Planter Box and Patio Stones Concrete Pad and Sidewalk



#### Three Hills

Old Flooring & Pony Wall

New Floor



#### Division Office

New Office



#### Strathmore Dorms

New Supervisor Decks



### OTHER PROJECTS

|                 | Before Summer Projects |                              |
|-----------------|------------------------|------------------------------|
| School          | Project                | Contractor                   |
| Brentwood       | Security Cameras       | In-House                     |
| Crowther        | Structural Brick       | J & D Cribbing               |
| Crowther        | Emergency Lights       | Performance Electrical       |
| Crowther        | Fire Sprinklers