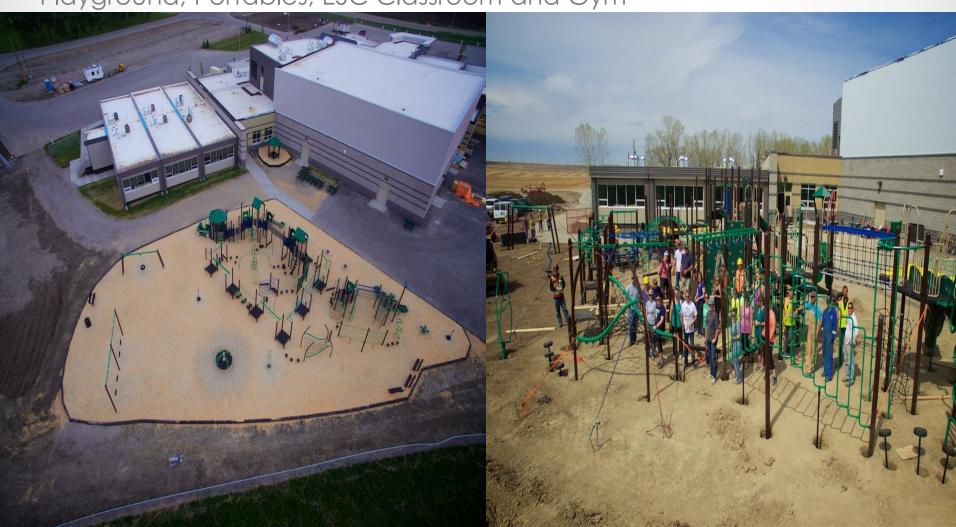

## Wheatland Crossing - Exterior

Playground, Portables, ESC Classroom and Gym

Looking West – East side of school

• Gym

Elementary Classrooms

Portable Classrooms

Elementary Wing

Cosmetology Classroom