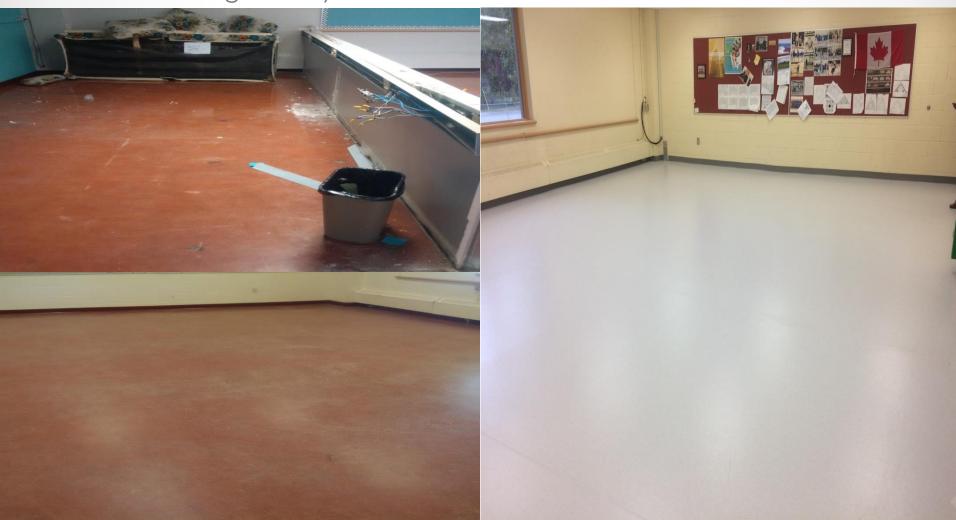

ary Classrooms



Portable Classrooms



Elementary Wing



Cosmetology Classroom

Science Room



High School Classrooms



High School Wing



Learning Commons





Door and Windows Looking Into School Gym









#### Anchors

Dairy Queen

Anchors



#### Anchors

Dairy Queen

Anchors



#### Anchors

Main Floor Anchors

Kitchen



#### Acme

Buttress Detached

**Buttress Repaired** 



#### Brentwood



#### Carseland

Old Flooring

New Flooring



# Crowther Memorial Junior High



#### Dr. Elliott

Old Roof

Completed Roof



## DVSS

Skylight before

Window Film



#### Greentree



## Strathmore High

Old Security Gate

New Security Gate



# Trinity Christian Academy

Planter Box and Patio Stones Concrete Pad and Sidewalk



#### Three Hills

Old Flooring & Pony Wall

New Floor



#### Division Office

New Office



#### Strathmore Dorms

New Supervisor Decks



### OTHER PROJECTS

|                 | Before Summer Projects |                              |
|-----------------|------------------------|------------------------------|
| School          | Project                | Contractor                   |
| Brentwood       | Security Cameras       | In-House                     |
| Crowther        | Structural Brick       | J & D Cribbing               |
| Crowther        | Emergency Lights       | Performance Electrical       |
| Crowther        | Fire Sprinklers        | Viking Fire Protection       |
| DVSS            | Boiler Fuel Valve      | Technical Control<br>Service |
| Greentree       | Counselor Room         | Decks Bathroom and<br>Beyond |
| Greentree