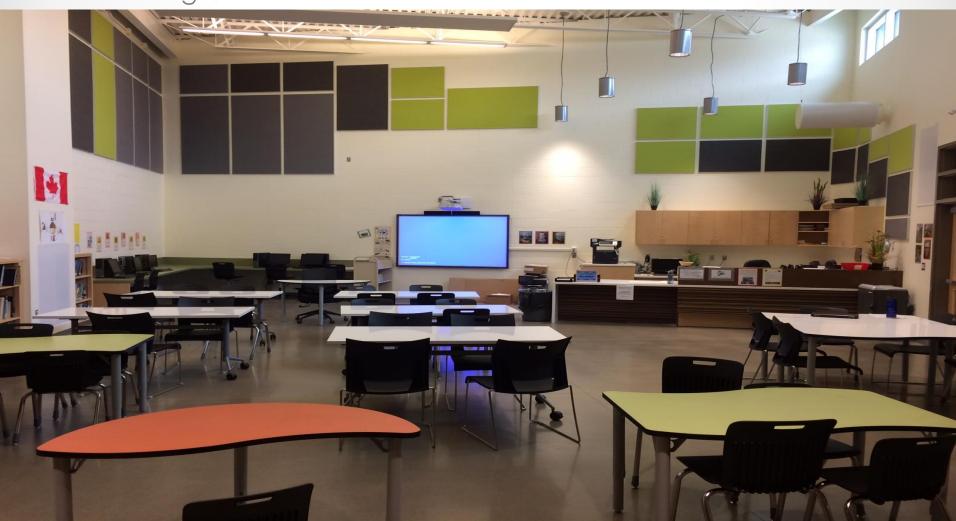

Science Room

High School Classrooms

High School Wing

Learning Commons

Door and Windows Looking Into School Gym