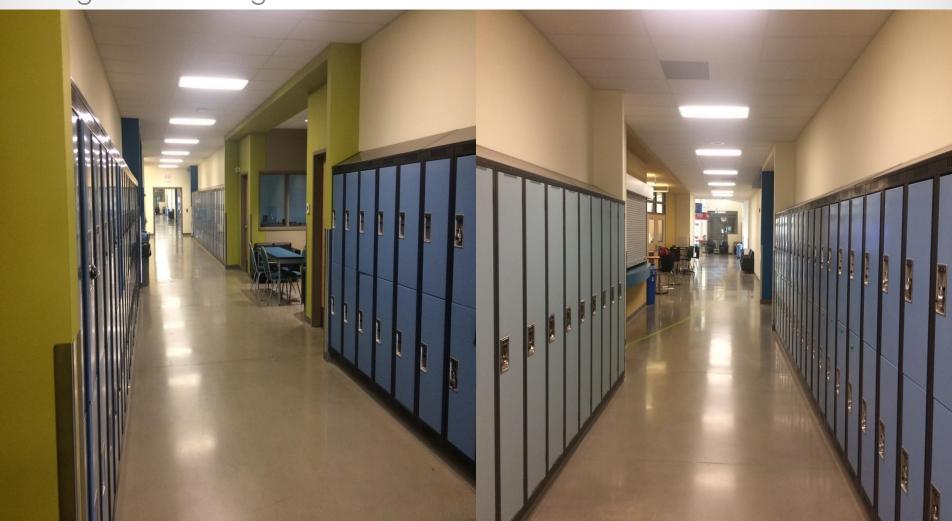

## Wheatland Crossing - Exterior

Playground, Portables, ESC Classroom and Gym

Looking West – East side of school

• Gym

Elementary Classrooms

Portable Classrooms

Elementary Wing

Cosmetology Classroom