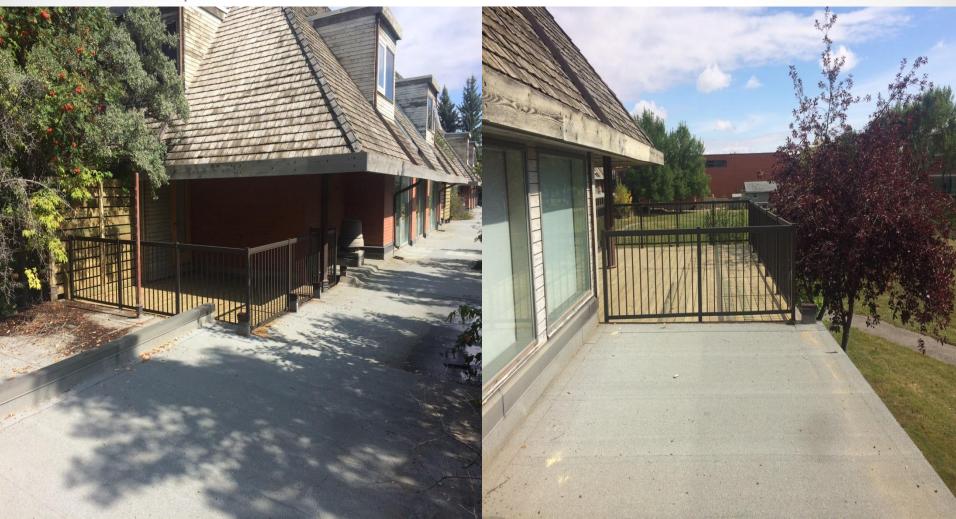

Science Room



High School Classrooms



High School Wing



Learning Commons





Door and Windows Looking Into School Gym









#### Anchors

Dairy Queen

Anchors



#### Anchors

Dairy Queen

Anchors



#### Anchors

Main Floor Anchors

Kitchen



#### Acme

Buttress Detached

**Buttress Repaired** 



#### Brentwood



#### Carseland

Old Flooring

New Flooring



# Crowther Memorial Junior High



#### Dr. Elliott

Old Roof

Completed Roof



## DVSS

Skylight before

Window Film



#### Greentree



## Strathmore High

Old Security Gate

New Security Gate



# Trinity Christian Academy

Planter Box and Patio Stones Concrete Pad and Sidewalk



#### Three Hills

Old Flooring & Pony Wall

New Floor



#### Division Office

New Office



#### Strathmore Dorms

New Supervisor Decks



### OTHER PROJECTS

|                 | Before Summer Projects |                              |
|-----------------|------------------------|------------------------------|
| School          | Project                | Contractor                   |
| Brentwood       | Security Cameras       | In-House                     |
| Crowther        | Structural Brick       | J & D Cribbing               |
| Crowther        | Emergency Lights       | Performance Electrical       |
| Crowther        | Fire Sprinklers        | Viking Fire Protection       |
| DVSS            | Boiler Fuel Valve      | Technical Control<br>Service |
| Greentree       | Counselor Room         | Decks Bathroom and<br>Beyond |
| Greentree       | Condenser Unit         | Startec                      |
| Greentree