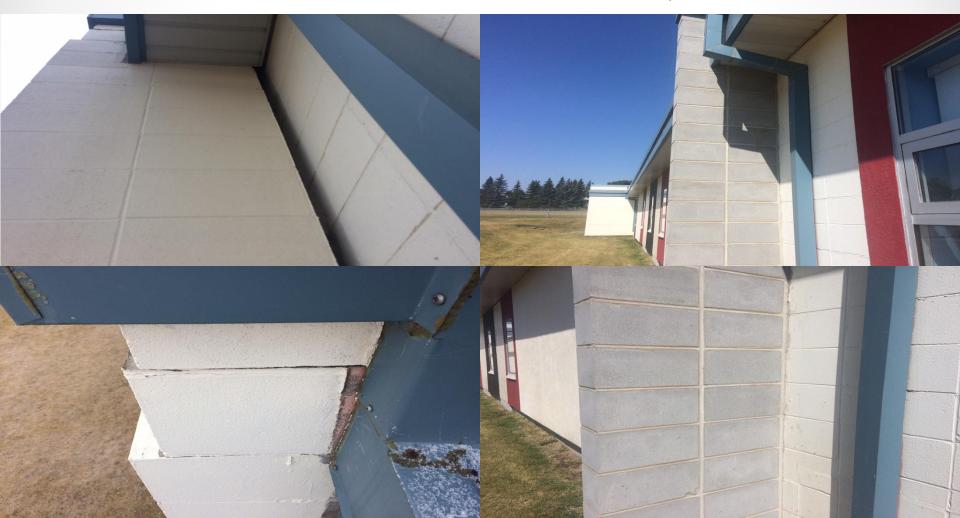

## Summer 2017 Capital, IMR & Other Projects

August 2017

## Wheatland Crossing - Exterior





Playground, Portables, ESC Classroom and Gym



Looking West – East side of school





• Gym





Elementary Classrooms



Portable Classrooms



Elementary Wing



Cosmetology Classroom

Science Room



High School Classrooms



High School Wing



Learning Commons





Door and Windows Looking Into School Gym









#### Anchors

Dairy Queen

Anchors



#### Anchors

Dairy Queen

Anchors



#### Anchors

Main Floor Anchors

Kitchen



#### Acme

Buttress Detached

**Buttress Repaired** 



#### Brentwood



#### Carseland

Old Flooring

New Flooring



# Crowther Memorial Junior High



#### Dr. Elliott

Old Roof

Completed Roof



## DVSS

Skylight before

Window Film



#### Greentree



## Strathmore High

Old Security Gate

New Security Gate



# Trinity Christian Academy

Planter Box and Patio Stones Concrete Pad and Sidewalk



#### Three Hills

Old Flooring & Pony Wall

New Floor



#### Division Office

New Office



#### Strathmore Dorms

New Supervisor Decks



### OTHER PROJECTS

|                 | Before Summer Projects |                              |
|-----------------|------------------------|------------------------------|
| School          | Project                | Contractor                   |
| Brentwood       | Security Cameras       | In-House