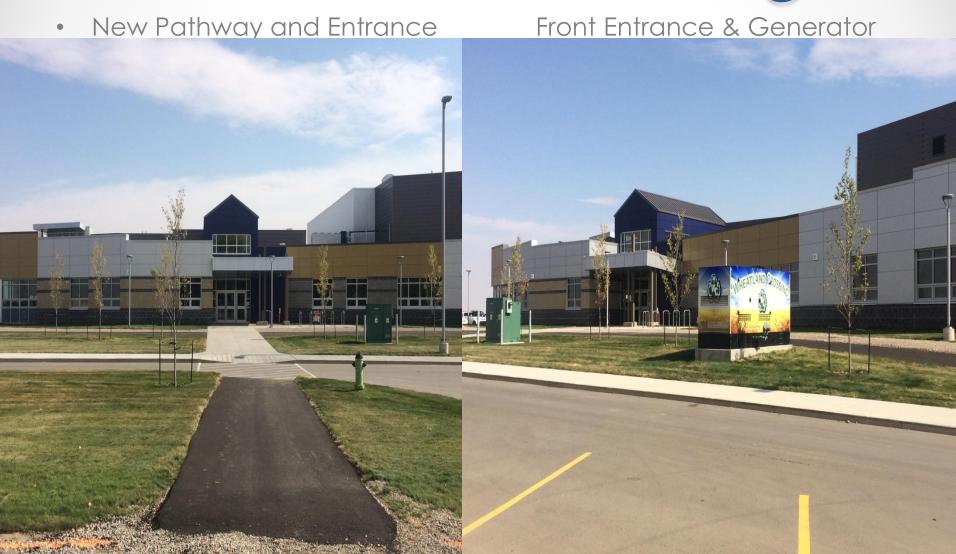

## Wheatland Crossing - Exterior

Playground, Portables, ESC Classroom and Gym

Looking West – East side of school

• Gym

Elementary Classrooms

Portable Classrooms

Elementary Wing

Cosmetology Classroom