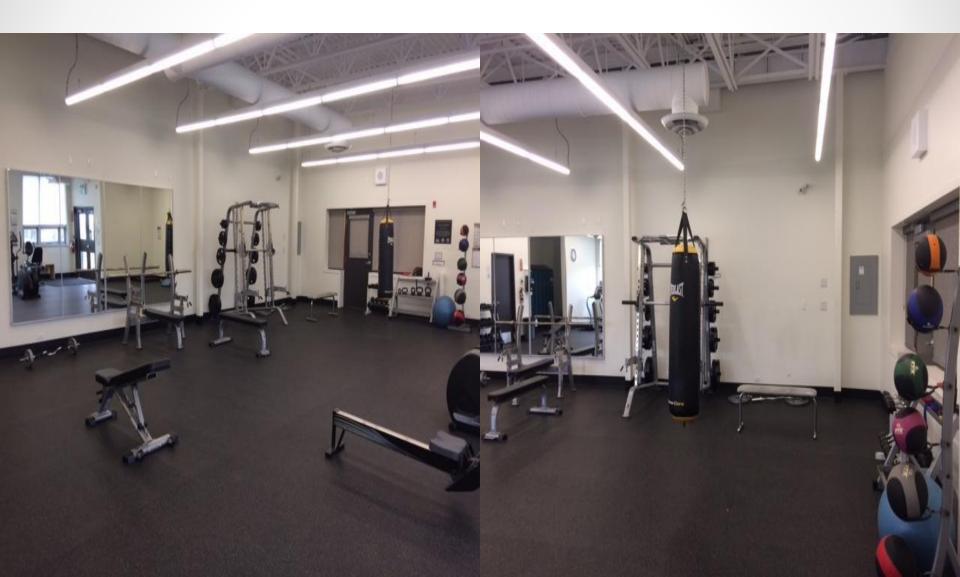

### Summer 2018 Capital, IMR & Other Projects

August 2018

### George Freeman- Exterior



Front Entrance

Field House



South Facing School

Field House



Main Floor Common Area
Second Floor Common Area











Foods Classroom



Second Floor Hallway



Field House









Learning Academy



Staff Kitchen & Hallway to Learning Academy

Storefront



Storefront Foods Room



Storefront Classroom



**Board Room** 

Washrooms



#### Trochu Fitness Centre



#### Trochu Fitness Centre



#### Trochu Fitness Centre



### DVSS Christmas Eve Crash



### DVSS Christmas Eve Crash

Summer Repairs



#### DVSS Christmas Eve Crash

Summer Rep



#### Acme

Roof Replacement

Counter Replacement



## Crowther Memorial Junior High

Above Home Ec. Room

Above Art Room



## Crowther Memorial Junior High



## Crowther Memorial Junior High



#### Dr. Elliott



#### Greentree

Classroom Floor Replacement

Drainage Repairs



### Prairie Christian Academy

Landscaping



#### Three Hills



#### Three Hills



Flood





Mechanical Room Upgrade





#### Westmount

Floor Replacement Hallway and Library



#### Westmount

Floor Replacement

#### Drumheller Dorms

Washroom Addition



#### Drumheller Dorms

Washroom Addition



#### OTHER PROJECTS

|                 | Before Summer