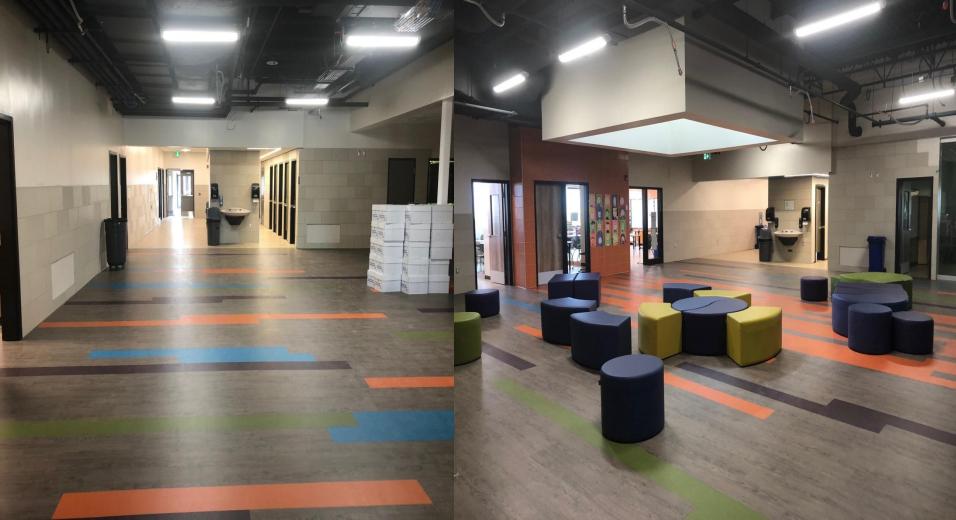

### George Freeman- Exterior

Front Entrance

Field House

South Facing School

Field House

Main Floor Common Area
Second Floor Common Area

Foods Classroom

Second Floor Hallway

Field House

Learning Academy

Staff Kitchen & Hallway to Learning Academy

Storefront

Storefront Foods Room

Storefront Classroom

**Board Room** 

Washrooms