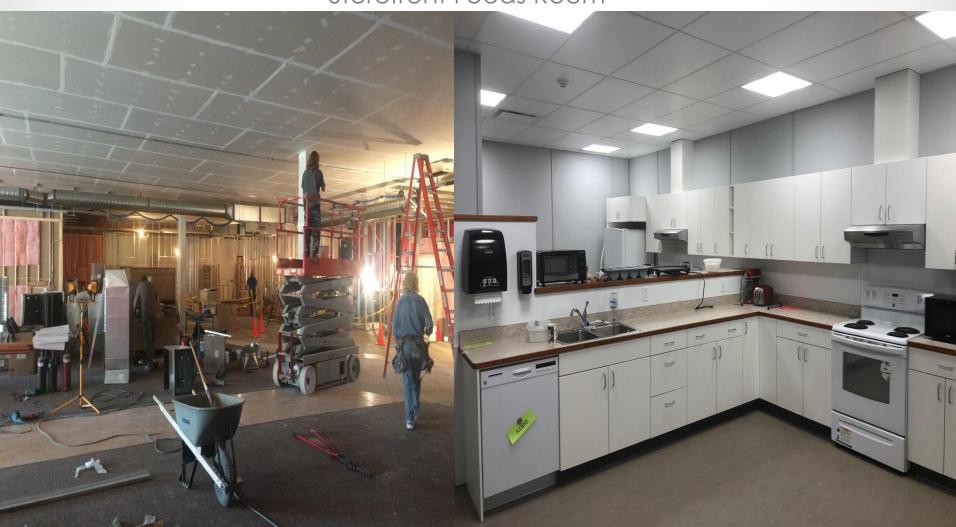

Field House

Learning Academy

Staff Kitchen & Hallway to Learning Academy

Storefront

Storefront Foods Room

Storefront Classroom

**Board Room** 

Washrooms