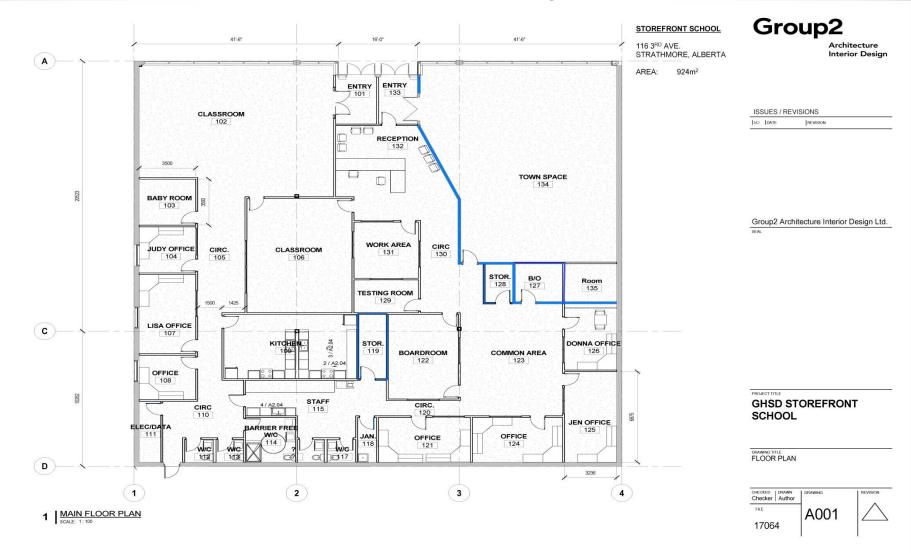

Field House

Learning Academy

Staff Kitchen & Hallway to Learning Academy

Storefront

Storefront Foods Room

Storefront Classroom

**Board Room** 

Washrooms