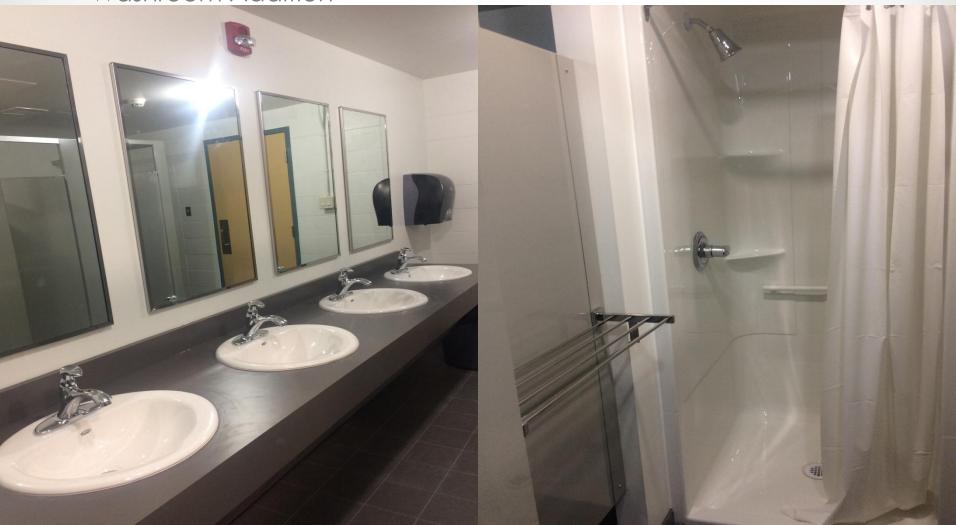

### Trochu Fitness Centre



#### Trochu Fitness Centre



#### Trochu Fitness Centre



### DVSS Christmas Eve Crash



### DVSS Christmas Eve Crash

Summer Repairs



#### DVSS Christmas Eve Crash

Summer Rep



#### Acme

Roof Replacement

Counter Replacement



## Crowther Memorial Junior High

Above Home Ec. Room

Above Art Room



## Crowther Memorial Junior High



## Crowther Memorial Junior High



#### Dr. Elliott



#### Greentree

Classroom Floor Replacement

Drainage Repairs



### Prairie Christian Academy

Landscaping



#### Three Hills



#### Three Hills



Flood





Mechanical Room Upgrade





#### Westmount

Floor Replacement Hallway and Library



#### Westmount

Floor Replacement

#### Drumheller Dorms

Washroom Addition



#### Drumheller Dorms

Washroom Addition



#### OTHER PROJECTS

|                 | Before Summer Projects     |                        |
|-----------------|----------------------------|------------------------|
| School          | Project                    | Contractor             |
| Acme            | Emergency Lights           | In-House               |
| Acme            | Landscaping                | 1539905 Alberta        |
|                 | Boiler Refractory          | Kodiak HVAC            |
| Brentwood       | Replacement                | Services               |
| Brentwood       | Programmable Thermostats   | In-House               |
| Carbon          | Emergency Lights           | In-House               |
| Crowther        | Roof Top Unit              | Convergint             |
| Dr. Elliott     | Locker Doors