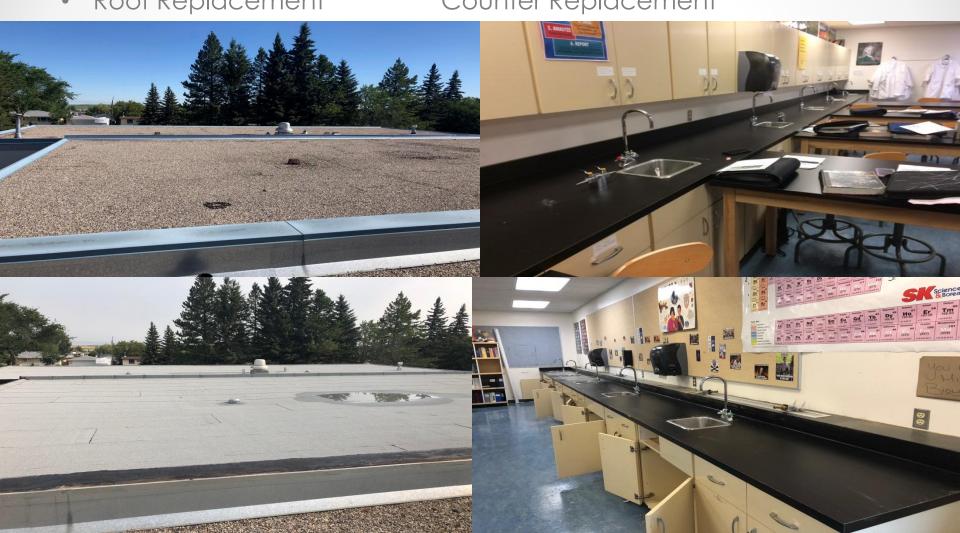

### Summer 2018 Capital, IMR & Other Projects

August 2018

### George Freeman- Exterior



Front Entrance

Field House



South Facing School

Field House



Main Floor Common Area
Second Floor Common Area











Foods Classroom



Second Floor Hallway



Field House









Learning Academy



Staff Kitchen & Hallway to Learning Academy

Storefront



Storefront Foods Room



Storefront Classroom



**Board Room** 

Washrooms



#### Trochu Fitness Centre



#### Trochu Fitness Centre



#### Trochu Fitness Centre



### DVSS Christmas Eve Crash



### DVSS Christmas Eve Crash

Summer Repairs



#### DVSS Christmas Eve Crash

Summer Rep



#### Acme

Roof Replacement

Counter Replacement



## Crowther Memorial Junior High

Above Home Ec. Room

Above Art Room



## Crowther Memorial Junior High



## Crowther Memorial Junior High



#### Dr. Elliott



#### Greentree

Classroom Floor Replacement

Drainage Repairs



### Prairie Christian Academy

Landscaping



#### Three Hills



#### Three Hills



Flood





Mechanical Room Upgrade





#### Westmount

Floor Replacement Hallway and Library



#### Westmount

Floor Replacement

#### Drumheller Dorms

Washroom Addition



#### Drumheller Dorms

Washroom Addition



#### OTHER PROJECTS

|                 | Before Summer Projects     |                        |
|-----------------|----------------------------|------------------------|
| School          | Project                    | Contractor             |
| Acme            |