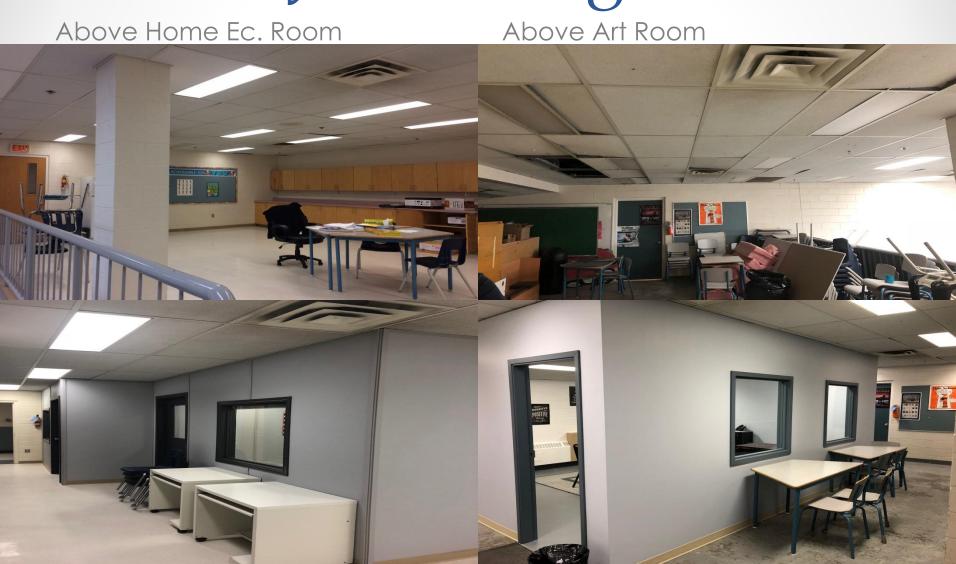

8 Capital, IMR & Other Projects

August 2018

### George Freeman- Exterior



Front Entrance

Field House



South Facing School

Field House



Main Floor Common Area
Second Floor Common Area











Foods Classroom



Second Floor Hallway



Field House









Learning Academy



Staff Kitchen & Hallway to Learning Academy

Storefront



Storefront Foods Room



Storefront Classroom



**Board Room** 

Washrooms



#### Trochu Fitness Centre



#### Trochu Fitness Centre



#### Trochu Fitness Centre



### DVSS Christmas Eve Crash



### DVSS Christmas Eve Crash

Summer Repairs



#### DVSS Christmas Eve Crash

Summer Rep



#### Acme

Roof Replacement

Counter Replacement



## Crowther Memorial Junior High

Above Home Ec. Room

Above Art Room



## Crowther Memorial Junior High



## Crowther Memorial Junior High



#### Dr. Elliott



#### Greentree

Classroom Floor Replacement

Drainage Repairs



### Prairie Christian Academy

Landscaping



#### Three Hills



#### Three Hills



Flood





Mechanical Room Upgrade





#### Westmount

Floor Replacement Hallway and Library



#### Westmount

Floor Replacement

#### Drumheller Dorms

Washroom Addition



#### Drumheller Dorms

Washroom Addition



#### OTHER PROJECTS

|                 | Before Summer Projects     |                        |
|-----------------|----------------------------|------------------------|
| School          | Project                    | Contractor             |
| Acme            | Emergency Lights           | In-House               |
| Acme            | Landscaping                | 15399