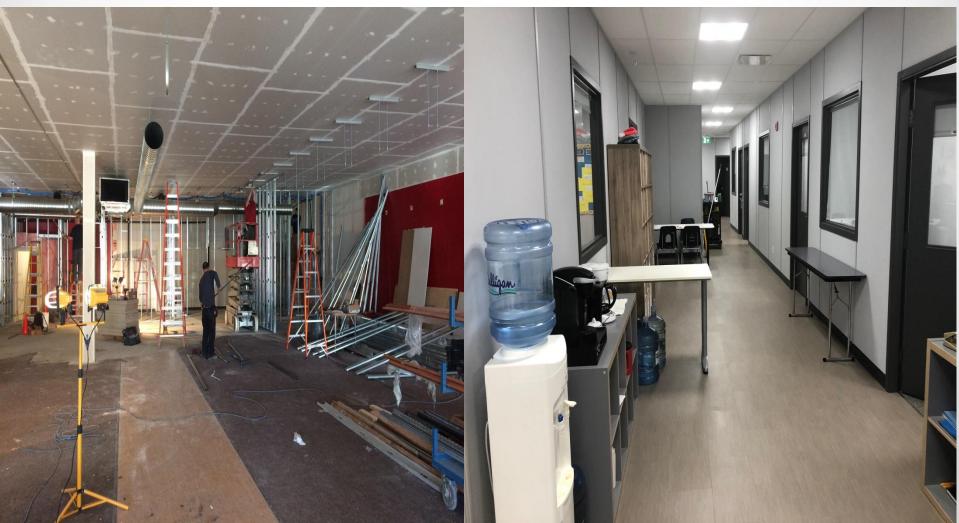

Field House

Learning Academy

Staff Kitchen & Hallway to Learning Academy

Storefront

Storefront Foods Room

Storefront Classroom

**Board Room** 

Washrooms