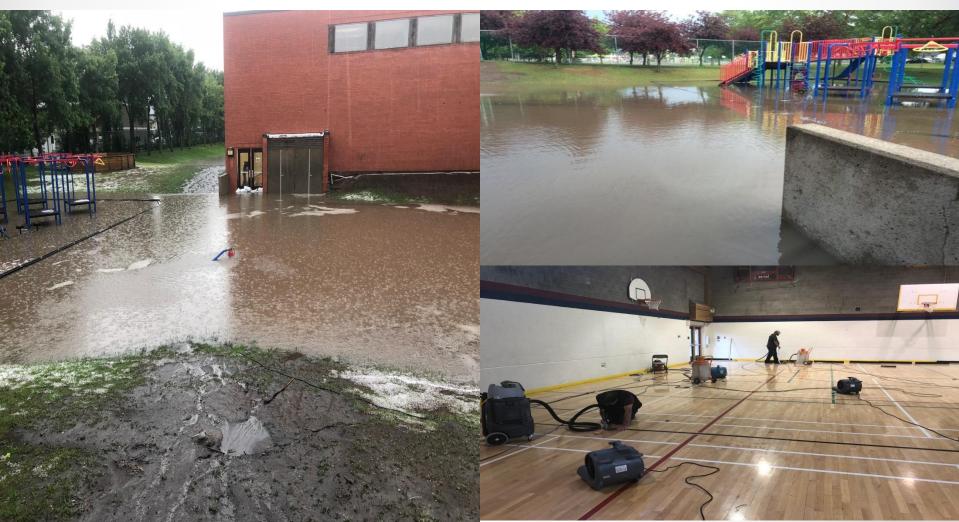

oom



Second Floor Hallway



Field House









Learning Academy



Staff Kitchen & Hallway to Learning Academy

Storefront



Storefront Foods Room



Storefront Classroom



**Board Room** 

Washrooms



#### Trochu Fitness Centre



#### Trochu Fitness Centre



#### Trochu Fitness Centre



### DVSS Christmas Eve Crash



### DVSS Christmas Eve Crash

Summer Repairs



#### DVSS Christmas Eve Crash

Summer Rep



#### Acme

Roof Replacement

Counter Replacement



## Crowther Memorial Junior High

Above Home Ec. Room

Above Art Room



## Crowther Memorial Junior High



## Crowther Memorial Junior High



#### Dr. Elliott



#### Greentree

Classroom Floor Replacement

Drainage Repairs



### Prairie Christian Academy

Landscaping



#### Three Hills



#### Three Hills



Flood





Mechanical Room Upgrade





#### Westmount

Floor Replacement Hallway and Library



#### Westmount

Floor Replacement

#### Drumheller Dorms

Washroom Addition



#### Drumheller Dorms

Washroom Addition



#### OTHER PROJECTS

|                 | Before Summer Projects     |                        |
|-----------------|----------------------------|------------------------|
| School          | Project                    | Contractor             |
| Acme            | Emergency Lights           | In-House               |
| Acme            | Landscaping                | 1539905 Alberta        |
|                 | Boiler Refractory          | Kodiak HVAC            |
| Brentwood       | Replacement                | Services               |
| Brentwood       | Programmable Thermostats   |