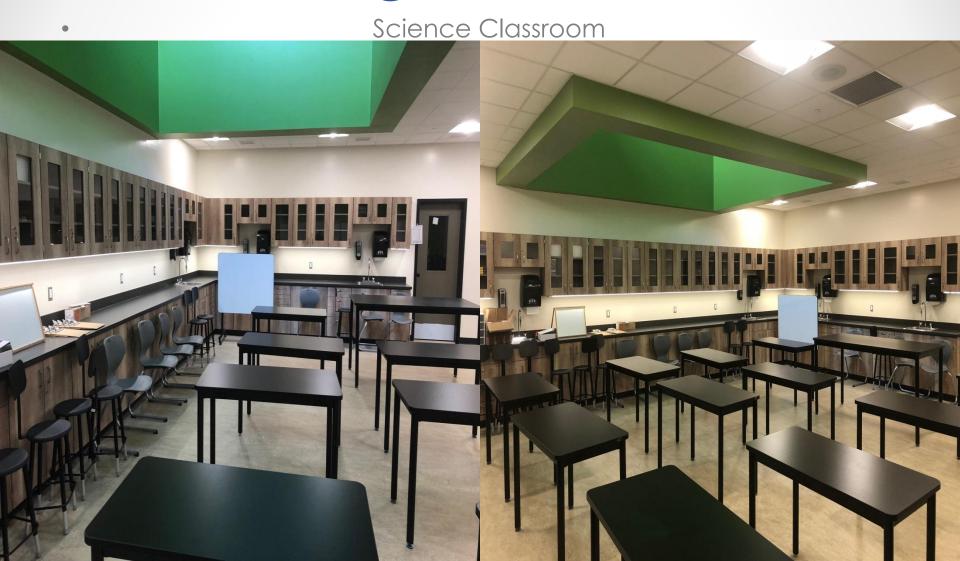

### George Freeman- Exterior

Front Entrance

Field House

South Facing School

Field House

Main Floor Common Area
Second Floor Common Area

Foods Classroom

Second Floor Hallway