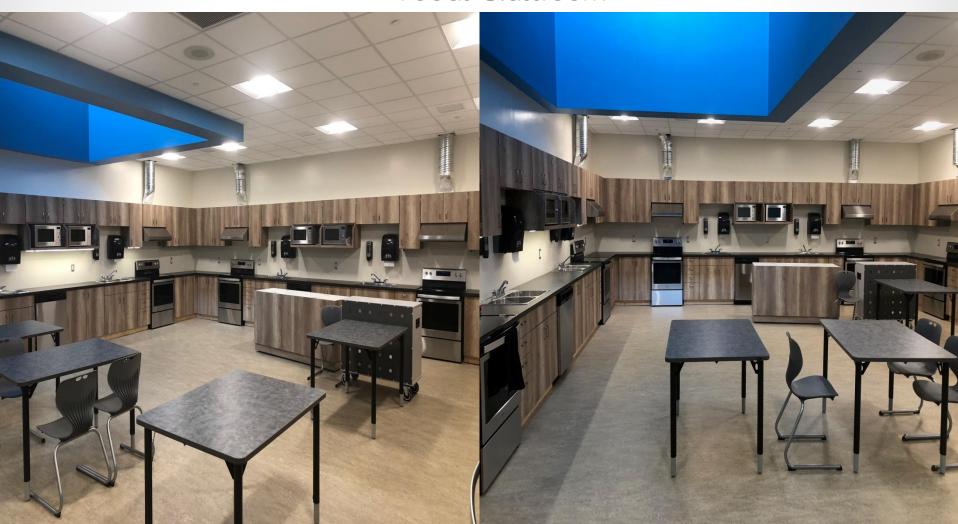

### George Freeman- Exterior

Front Entrance

Field House

South Facing School

Field House

Main Floor Common Area
Second Floor Common Area

Foods Classroom

Second Floor Hallway