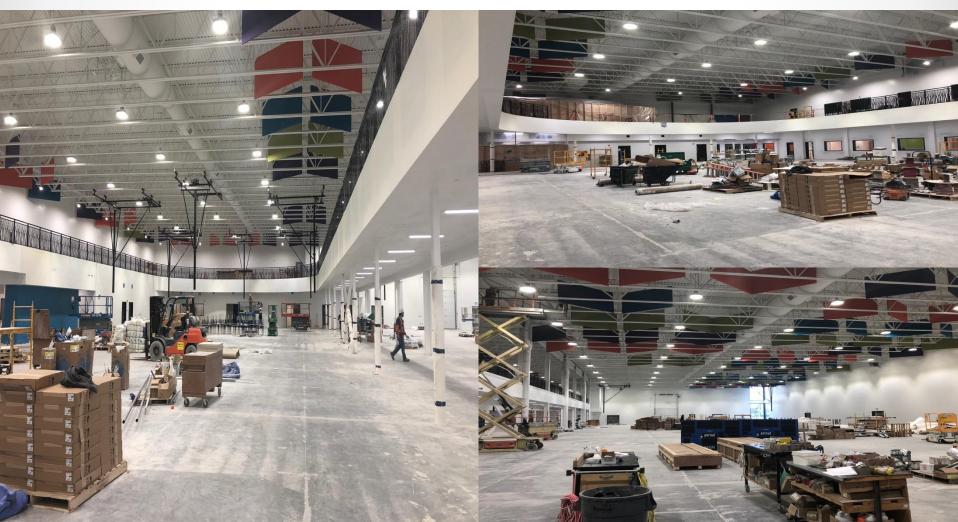

### George Freeman- Exterior

Front Entrance

Field House

South Facing School

Field House

Main Floor Common Area
Second Floor Common Area

Foods Classroom

Second Floor Hallway

Field House

Learning Academy

Staff Kitchen & Hallway to Learning Academy

Storefront

Storefront Foods Room

Storefront Classroom

**Board Room** 

Washrooms