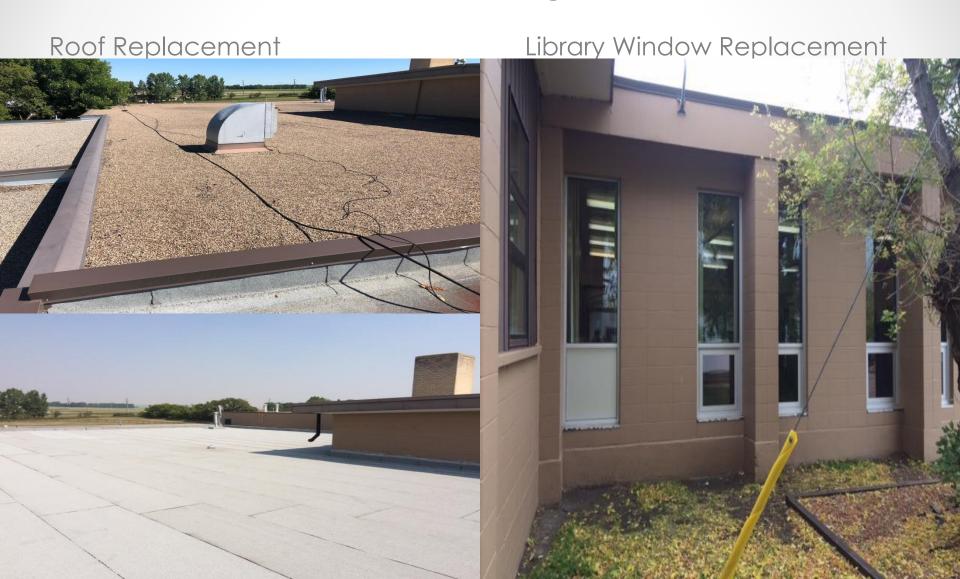

Freeman- Exterior



Front Entrance

Field House



South Facing School

Field House



Main Floor Common Area
Second Floor Common Area











Foods Classroom



Second Floor Hallway



Field House









Learning Academy



Staff Kitchen & Hallway to Learning Academy

Storefront



Storefront Foods Room



Storefront Classroom



**Board Room** 

Washrooms



#### Trochu Fitness Centre



#### Trochu Fitness Centre



#### Trochu Fitness Centre



### DVSS Christmas Eve Crash



### DVSS Christmas Eve Crash

Summer Repairs



#### DVSS Christmas Eve Crash

Summer Rep



#### Acme

Roof Replacement

Counter Replacement



## Crowther Memorial Junior High

Above Home Ec. Room

Above Art Room



## Crowther Memorial Junior High



## Crowther Memorial Junior High



#### Dr. Elliott



#### Greentree

Classroom Floor Replacement

Drainage Repairs



### Prairie Christian Academy

Landscaping



#### Three Hills



#### Three Hills



Flood





Mechanical Room Upgrade





#### Westmount

Floor Replacement Hallway and Library



#### Westmount

Floor Replacement

#### Drumheller Dorms

Washroom Addition



#### Drumheller Dorms

Washroom Addition



#### OTHER PROJECTS

|                 | Before Summer Projects     |                        |
|-----------------|----------------------------|------------------------|
| School          | Project                    | Contractor             |
| Acme            | Emergency Lights           | In-House               |
| Acme            | Landscaping                | 1539905 Alberta        |
|                 | Boiler Refractor