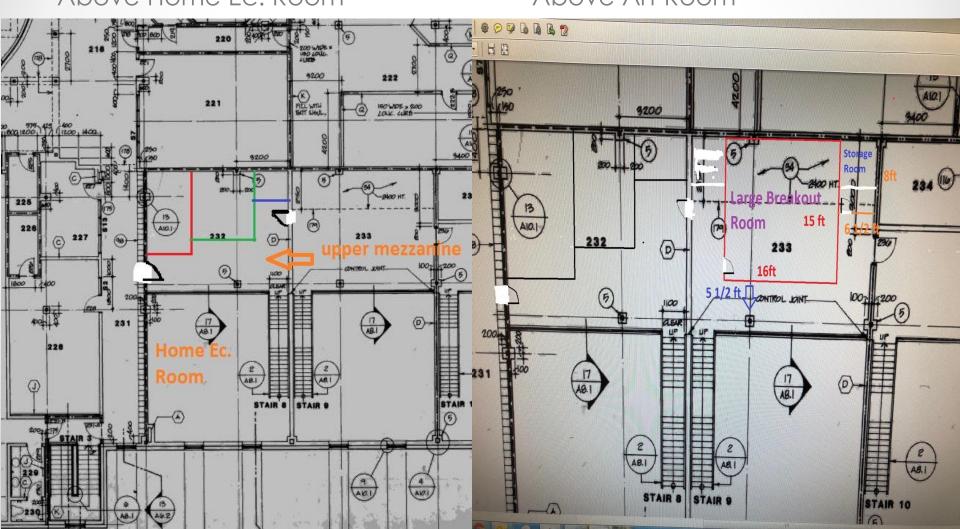

### Summer 2018 Capital, IMR & Other Projects

August 2018

### George Freeman- Exterior



Front Entrance

Field House



South Facing School

Field House



Main Floor Common Area
Second Floor Common Area











Foods Classroom



Second Floor Hallway



Field House









Learning Academy



Staff Kitchen & Hallway to Learning Academy

Storefront



Storefront Foods Room



Storefront Classroom



**Board Room** 

Washrooms



#### Trochu Fitness Centre



#### Trochu Fitness Centre



#### Trochu Fitness Centre



### DVSS Christmas Eve Crash



### DVSS Christmas Eve Crash

Summer Repairs



#### DVSS Christmas Eve Crash

Summer Rep



#### Acme

Roof Replacement

Counter Replacement



## Crowther Memorial Junior High

Above Home Ec. Room

Above Art Room



## Crowther Memorial Junior High



## Crowther Memorial Junior High



#### Dr. Elliott



#### Greentree

Classroom Floor Replacement

Drainage Repairs



### Prairie Christian Academy

Landscaping



#### Three Hills



#### Three Hills



Flood





Mechanical Room Upgrade





#### Westmount

Floor Replacement Hallway and Library



#### Westmount

Floor Replacement

#### Drumheller Dorms

Washroom Addition



#### Drumheller Dorms

Washroom Addition



#### OTHER PROJECTS

|                 | Before Summer Projects     |                        |
|-----------------|----------------------------|------------------------|
| School          | Project                    | Contractor             |
| Acme            | Emergency Lights           | In-House               |
| Acme