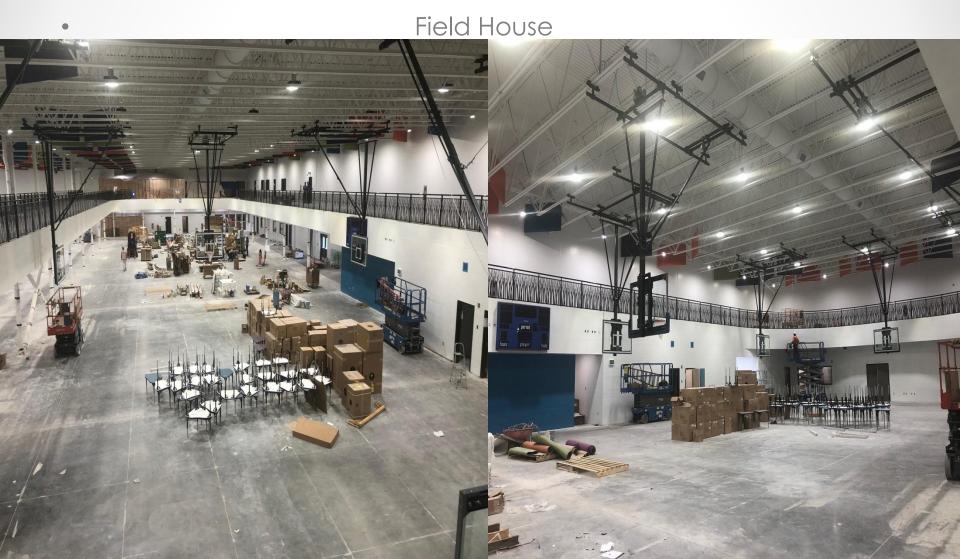

### George Freeman- Exterior

Front Entrance

Field House

South Facing School

Field House

Main Floor Common Area
Second Floor Common Area

Foods Classroom

Second Floor Hallway

Field House

Learning Academy

Staff Kitchen & Hallway to Learning Academy

Storefront

Storefront Foods Room

Storefront Classroom

**Board Room** 

Washrooms