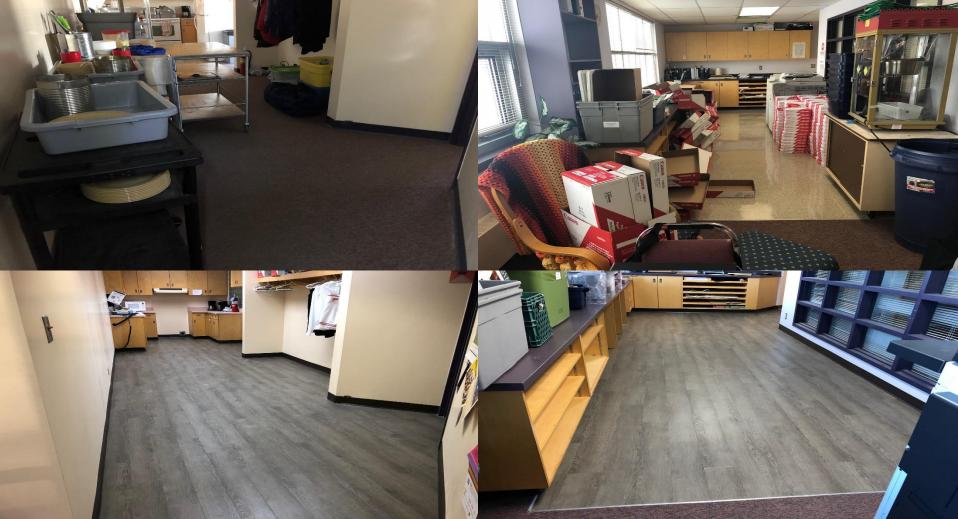

Summer 2019 Capital, IMR & Other Projects

August 2019

# Standard-Exterior



# Standard



## Standard



# Standard





#### Acme

Exterior Window Replacement



#### Acme

Exterior Window Replacement



## Brentwood

Bathroom Upgrades



## Brentwood

Bathroom Upgrades



## Brentwood

Roof Replacement



## Carbon

Mechanical Room Upgrade



### Carseland

#### Classroom Remodeling



#### Carseland

Floor Replacement-Staff Room



# CMJH

Breakout Rooms



# CMJH

Ceiling Tile and LED Light Fixture Upgrades



## Dr. Elliott

Floor Replacement



# Dr. Elliott

#### Light Fixture Upgrades



#### Greentree

Washrooms Upgrades



## Greentree

Paving Bus Loop



# Prairie Christian Academy

Paving Joint Use Laneway



# Strathmore High School

Floor Replacement



# Three Hills

Concrete and Floor Replacement



# Three Hills

Concrete and Floor Replacement



# Three Hills

Concrete and Floor Replacement



# Trinity Christian Academy

Floor Replacement



## Westmount

#### Furnace Replacement



# Wheatland Elementary

Gym Balcony



# **Trinity Dorms**



# Schools ready to go – Gym Floors



# Schools ready to go – Thanks to janitorial staff

Brentwood

Three Hills



# **OTHER PROJECTS**

| Before Summer Proj