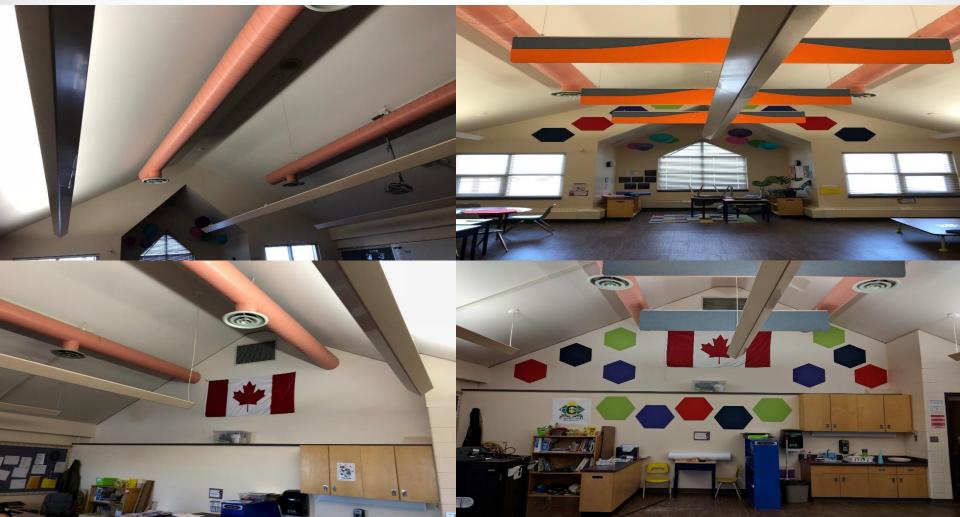

Summer 2019 Capital, IMR & Other Projects

August 2019

# Standard-Exterior



# Standard



## Standard



# Standard





#### Acme

Exterior Window Replacement



#### Acme

Exterior Window Replacement



## Brentwood

Bathroom Upgrades



## Brentwood

Bathroom Upgrades



## Brentwood

Roof Replacement



## Carbon

Mechanical Room Upgrade



### Carseland

#### Classroom Remodeling



#### Carseland

Floor Replacement-Staff Room



# CMJH

Breakout Rooms



# CMJH

Ceiling Tile and LED Light Fixture Upgrades



## Dr. Elliott

Floor Replacement



# Dr. Elliott

#### Light Fixture Upgrades



#### Greentree

Washrooms Upgrades



## Greentree

Paving Bus Loop



# Prairie Christian Academy

Paving Joint Use Laneway



# Strathmore High School

Floor Replacement



# Three Hills

Concrete and Floor Replacement



# Three Hills

Concrete and Floor Replacement



# Three Hills

Concrete and Floor Replacement



# Trinity Christian Academy

Floor Replacement



## Westmount

#### Furnace Replacement



# Wheatland Elementary

Gym Balcony



# **Trinity Dorms**



# Schools ready to go – Gym Floors



# Schools ready to go – Thanks to janitorial staff

Brentwood

Three Hil