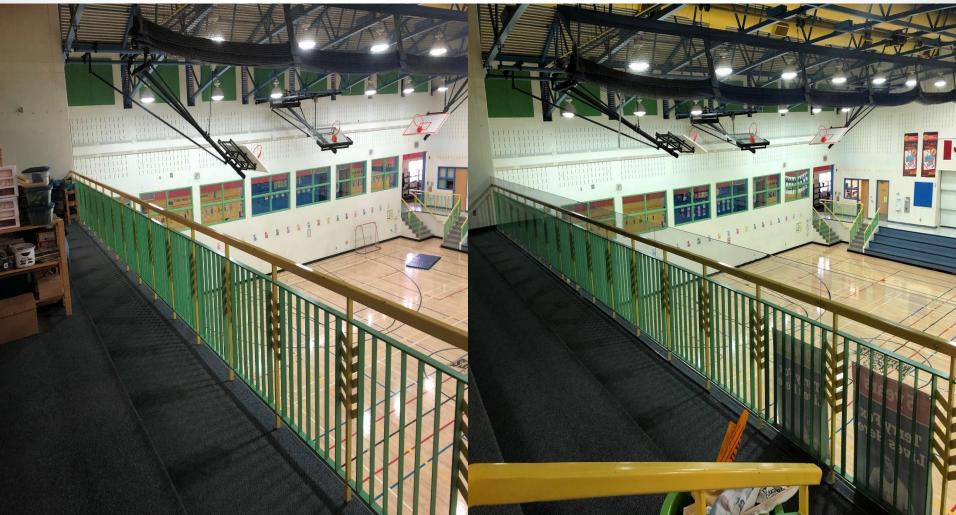

Bathroom Upgrades



## Brentwood

Roof Replacement



## Carbon

Mechanical Room Upgrade



### Carseland

#### Classroom Remodeling



#### Carseland

Floor Replacement-Staff Room



# CMJH

Breakout Rooms



# CMJH

Ceiling Tile and LED Light Fixture Upgrades



## Dr. Elliott

Floor Replacement



# Dr. Elliott

#### Light Fixture Upgrades



#### Greentree

Washrooms Upgrades



## Greentree

Paving Bus Loop



# Prairie Christian Academy

Paving Joint Use Laneway



# Strathmore High School

Floor Replacement



# Three Hills

Concrete and Floor Replacement



# Three Hills

Concrete and Floor Replacement



# Three Hills

Concrete and Floor Replacement



# Trinity Christian Academy

Floor Replacement



## Westmount

#### Furnace Replacement



# Wheatland Elementary

Gym Balcony



# **Trinity Dorms**



# Schools ready to go – Gym Floors



# Schools ready to go – Thanks to janitorial staff

Brentwood

Three Hills



# **OTHER PROJECTS**

| Before Summer Projects |                                                     |                                     |  |  |
|------------------------|-----------------------------------------------------|-------------------------------------|--|--|
| School                 | Project                                             | Contractor                          |  |  |
| Acme                   | Flag Pole                                           | In-House                            |  |  |
| Acme                   | Tree Removal                                        | Down To Earth                       |  |  |
| Acme