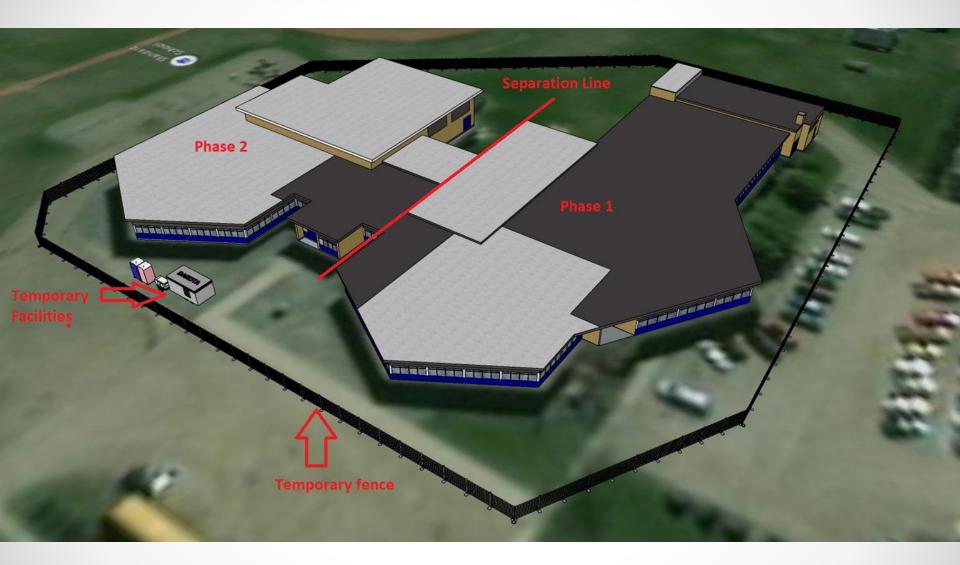

Summer 2019 Capital, IMR & Other Projects

August 2019

# Standard-Exterior



# Standard



## Standard



# Standard





#### Acme

Exterior Window Replacement



#### Acme

Exterior Window Replacement



## Brentwood

Bathroom Upgrades



## Brentwood

Bathroom Upgrades



## Brentwood

Roof Replacement



## Carbon

Mechanical Room Upgrade



### Carseland

#### Classroom Remodeling



#### Carseland

Floor Replacement-Staff Room



# CMJH

Breakout Rooms



# CMJH

Ceiling Tile and LED Light Fixture Upgrades



## Dr. Elliott

Floor Replacement



# Dr. Elliott

#### Light Fixture Upgrades



#### Greentree

Washrooms Upgrades



## Greentree

Paving Bus Loop



# Prairie Christian Academy

Paving Joint Use Laneway



# Strathmore High School

Floor Replacement



# Three Hills

Concrete and Floor Replacement



# Three Hills

Concrete and Floor Replacement



# Three Hills

Concrete and Floor Replaceme