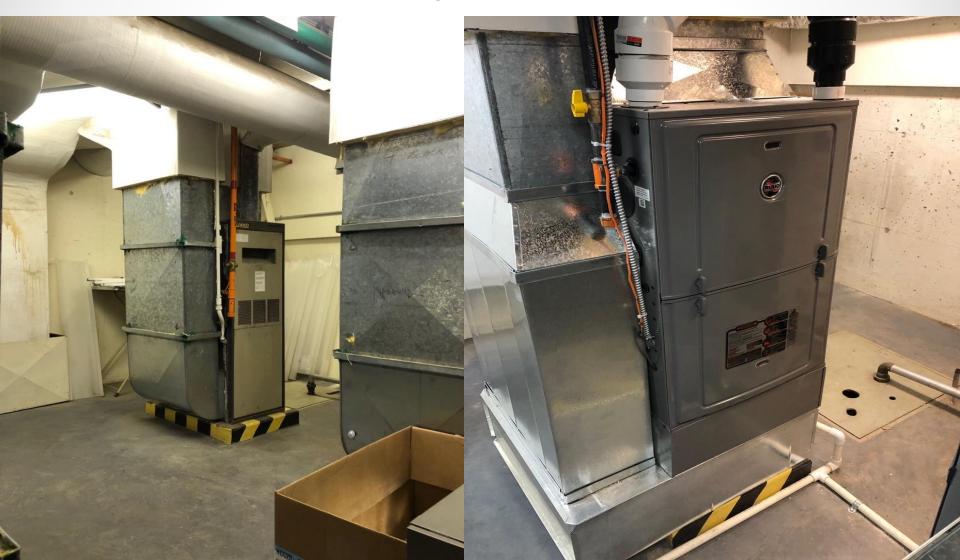

Brentwood

Roof Replacement



## Carbon

Mechanical Room Upgrade



### Carseland

#### Classroom Remodeling



#### Carseland

Floor Replacement-Staff Room



# CMJH

Breakout Rooms



# CMJH

Ceiling Tile and LED Light Fixture Upgrades



## Dr. Elliott

Floor Replacement



# Dr. Elliott

#### Light Fixture Upgrades



#### Greentree

Washrooms Upgrades



## Greentree

Paving Bus Loop



# Prairie Christian Academy

Paving Joint Use Laneway



# Strathmore High School

Floor Replacement



# Three Hills

Concrete and Floor Replacement



# Three Hills

Concrete and Floor Replacement



# Three Hills

Concrete and Floor Replacement



# Trinity Christian Academy

Floor Replacement



## Westmount

#### Furnace Replacement



# Wheatland Elementary

Gym Balcony



# **Trinity Dorms**



# Schools ready to go – Gym Floors



# Schools ready to go – Thanks to janitorial staff

Brentwood

Three Hills



# **OTHER PROJECTS**

| Before Summer Projects |                                                     |                                     |  |  |
|------------------------|-----------------------------------------------------|-------------------------------------|--|--|
| School                 | Project                                             | Contractor                          |  |  |
| Acme                   | Flag Pole                                           | In-House                            |  |  |
| Acme                   | Tree Removal                                        | Down To Earth                       |  |  |
| Acme                   | Exterior