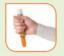

## Built-in needle protection.

After injection, the orange cover automatically extends to ensure the needle is never exposed.

Call 911 after using EpiPen®.

https://www.epipen.ca/en/about-epipen/how-to-use