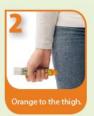

- Hold firmly with orange tip pointing downward.
- Remove blue safety cap by pulling straight up.
  Do not bend or twist.

- Swing and push orange tip firmly into mid-outer thigh until you hear a 'click'.
- Hold on thigh for several seconds.