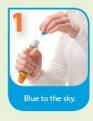

- Hold firmly with orange tip pointing downward.
- Remove blue safety cap by pulling straight up.
  Do not bend or twist.

- Swing and push orange tip firmly into mid-outer thigh until you hear a 'click'.
- Hold on thigh for several seconds.